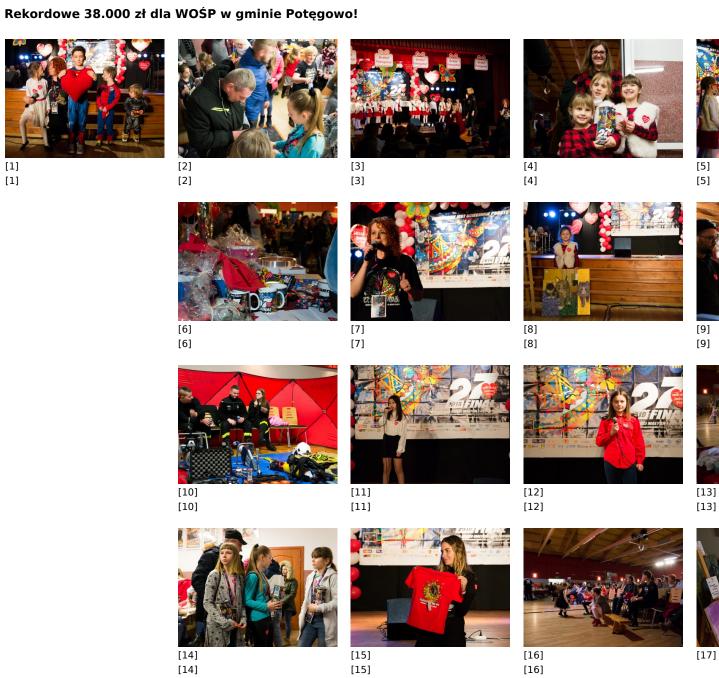

Published on *Gmina Potęgowo* (https://www.potegowo.pl)

Home > Rekordowe 38.000 zł dla WOŚP w gminie Potęgowo!

[15]

| [18]         | [19]         | [20] | [21] |
|--------------|--------------|------|------|
| [18]         | [19]         | [20] | [21] |
| [22]         | [23]         | [24] | [25] |
| [22]         | [23]         | [24] | [25] |
| [26]         | [27]         | [28] | [29] |
| [26]         | [27]         | [28] | [29] |
| [30]         | [31]         | [32] | [33] |
| [30]         | [31]         | [32] | [33] |
| [34]<br>[34] | [35]<br>[35] | [36] |      |