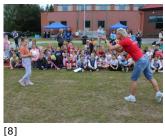

## Ponad 260 uczestników VII Rodzinnego Biegu Po Zdrowie w Potęgowie

[1] [1]

[3]

[7]

[7]

[4] [4]

[9] [9]

[5] [5]