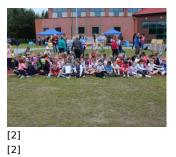

Published on Gmina Potęgowo (https://www.potegowo.pl)

Home > Ponad 260 uczestników VII Rodzinnego Biegu Po Zdrowie w Potęgowie

## Ponad 260 uczestników VII Rodzinnego Biegu Po Zdrowie w Potęgowie



[1] [1]





[3]

[7]

[7]

[4] [4]







[9] [9]

[5] [5]



[10] [10]

[6]

[6]



[11]







[14]



[15] [15]



[17]



[16]

R

[8]





| [22] | [23] | [24] | [25] |
|------|------|------|------|
| [22] | [23] | [24] | [25] |
| [26] | [27] | [28] | [29] |
| [26] | [27] | [28] | [29] |
| [30] | [31] | [32] | [33] |
| [30] | [31] | [32] | [33] |
| [34] | [35] | [36] | [37] |

[36]

[35]

[34]

| [42] | [43] | [44] | [45] |
|------|------|------|------|
| [42] | [43] | [44] | [45] |
|      |      |      |      |
| [46] | [47] | [48] | [49] |
| [46] | [47] | [48] | [49] |
|      |      |      |      |
| [50] | [51] | [52] | [53] |
| [50] | [51] | [52] | [53] |
|      |      |      |      |

[55]

[55]

[54]

[54]

[56] [56]

[57]

| [38] | [39] | [40] | [41] |
|------|------|------|------|
| [