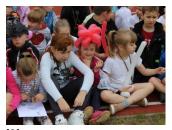

## Ponad 260 uczestników VII Rodzinnego Biegu Po Zdrowie w Potęgowie

[1] [1]

[3]

[7]

[7]

[4] [4]

[9] [9]

[5] [5]