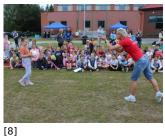

Published on Gmina Potęgowo (https://www.potegowo.pl)

Home > Ponad 260 uczestników VII Rodzinnego Biegu Po Zdrowie w Potęgowie

## Ponad 260 uczestników VII Rodzinnego Biegu Po Zdrowie w Potęgowie



[1] [1]





[3]

[7]

[7]

[4] [4]







[9] [9]

[5] [5]



[10] [10]

[6]

[6]



[11]







[14]



[15] [15]



[17]



[16]

R

[8]





| [22] | [23] | [24] | [25] |
|------|------|------|------|
| [22] | [23] | [24] | [25] |
| [26] | [27] | [28] | [29] |
| [26] | [27] | [28] | [29] |
| [30] | [31] | [32] | [33] |
| [30] | [31] | [32] | [33] |
| [34] | [35] | [36] | [37] |

[36]

[35]

[34]

| [42] | [43] | [44] | [45] |
|------|------|------|------|
| [42] | [43] | [44] | [45] |
|      |      |      |      |
| [46] | [47] | [48] | [49] |
| [46] | [47] | [48] | [49] |
|      |      |      |      |
| [50] | [51] | [52] | [53] |
| [50] | [51] | [52] | [53] |
|      |      |      |      |

[55]

[55]

[54]

[54]

[56] [56]

[57]

| [38] | [39] | [40] | [41] |
|------|------|------|------|
| [38] | [39] | [40] | [41] |

| [6