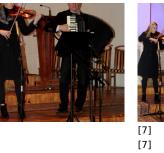

Published on Gmina Potęgowo (https://www.potegowo.pl) Home > Świąteczny koncert kolęd w Potęgowie

# Świąteczny koncert kolęd w Potęgowie



[1] [1]







[5] [5]



[6] [6]











[17]



[10] [10]



[14] [14]



[15] [15]

[11] [11]









[9] [9]

# [18] [18]

## Pokaż na stronie głównej:

Tak

### Source URL: https://www.potegowo.pl/en/node/2848

### Links

[1] https://www.potegowo.pl/en/media-gallery/detail/2848/10433 [2] https://www.potegowo.pl/en/media-gallery/detail/2848/10434 [3] https://www.potegowo.pl/en/media-gallery/detail/2848/10435 [4] https://www.potegowo.pl/en/media-gallery/detail/2848/10436 [5] https://www.potegowo.pl/en/media-gallery/detail/2848/10437 [6] https://www.potegowo.pl/en/media-gallery/detail/2848/10438 [7] https://www.potegowo.pl/en/media-gallery/detail/2848/10439 [8] https://www.potegowo.pl/en/media-gallery/detail/2848/10440 [9] https://www.potegowo.pl/en/media-gallery/detail/2848/10441 [10] https://www.potegowo.