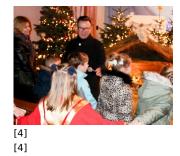

Published on Gmina Potęgowo (https://www.potegowo.pl) Home > Świąteczny koncert kolęd w Potęgowie

# Świąteczny koncert kolęd w Potęgowie



[1] [1]







[5] [5]



[6] [6]











[17]



[10] [10]



[14] [14]



[15] [15]

[11] [11]









[9] [9]

# [18] [18]

## Pokaż na stronie głównej:

Tak

### Source URL: https://www.potegowo.pl/en/node/2848

### Links

[1] https://www.potegowo.pl/en/media-gallery/detail/2848/10433 [2] https://www.potegowo.pl/en/media-gallery/detail/2848/10434 [3] https://www.potegowo.pl/en/media-gallery/detail/2848/10435 [4] https://www.potegowo.pl/en/media-gallery/detail/2848/10436 [5] https://www.potegowo.pl/en/media-gallery/detail/2848/10437 [6] https://www.potegowo.pl/en/media-gallery/detail/2848/10438 [7] https://www.potegowo.pl/en/media-gallery/detail/2848/10439 [8] https://www.potegowo.pl/en/media-gallery/detail/2848/10440 [9] https://www.potegowo.pl/en/media-gallery/detail/2848/10441 [10] https://ww