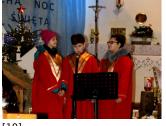

Published on Gmina Potęgowo (https://www.potegowo.pl) Home > Świąteczny koncert kolęd w Potęgowie

# Świąteczny koncert kolęd w Potęgowie



[1] [1]







[5] [5]



[6] [6]











[17]



[10] [10]



[14] [14]



[15] [15]

[11] [11]









[9] [9]

# [18] [18]

## Pokaż na stronie głównej:

Tak

### Source URL: https://www.potegowo.pl/en/node/2848

### Links

[1] https://www.potegowo.pl/en/media-gallery/detail/2848/10433 [2] https://www.potegowo.pl/en/media-gallery/detail/2848/10434 [3] https://www.potegowo.pl/en/media-gallery/detail/2848/10435 [4] https://www.potegowo.pl/en/media-gallery/detail/2848/10436 [5] https://www.potegowo.pl/en/media-gallery/detail/2848/10437 [6] https://www.potegowo.pl/en/media-gallery/detail/2848/10438 [7] https://www.potegowo.pl/en/media-gallery/detail/2848/10439 [8] https://www.potegowo.pl/en/media-gallery/detail/2848/10440 [9] https://www.potegowo.pl/en/media-gallery/detail/2848/10441 [10] https://www.potegowo.pl/en/media-gallery/detail/