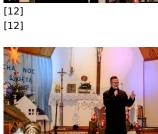

Published on Gmina Potęgowo (https://www.potegowo.pl) Home > Świąteczny koncert kolęd w Potęgowie

# Świąteczny koncert kolęd w Potęgowie



[1] [1]







[5] [5]



[6] [6]











[17]



[10] [10]



[14] [14]



[15] [15]

[11] [11]









[9] [9]

# [18] [18]

## Pokaż na stronie głównej:

Tak

### Source URL: https://www.potegowo.pl/en/node/2848

### Links

[1] https://www.potegowo.pl/en/media-gallery/detail/2848/10433 [2] https://www.potegowo.pl/en/media-gallery/detail/2848/10434 [3] https://www.potegowo.pl/en/media-gallery/detail/2848/10435 [4] https://www.potegowo.pl/en/media-gallery/detail/2848/10436 [5] https://www.potegowo.pl/en/media-gallery/detail/2848/10437 [6] https://www.potegowo.pl/en/media-gallery/detail/2848/10438 [7] https://www.potegowo.pl/en/media-gallery/detail/2848/10439 [8] https://www.potegowo.pl/en/media-gallery/detail/2848/10440 [9] https://www.potegowo.pl/en/media-gallery/detail/2848/10441 [10] https://www.potegowo.pl/en/media-gallery/detail/2848/10442 [11] https://www.potegowo.pl/en/media-gal