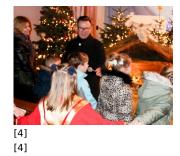

Published on Gmina Potęgowo (https://www.potegowo.pl) Home > Świąteczny koncert kolęd w Potęgowie

## Świąteczny koncert kolęd w Potęgowie



[1] [1]







[5] [5]



[6] [6]











[17]



[10] [10]



[14] [14]



[15] [15]

[11] [11]









[9] [9]

| [18] |
|------|
| [18] |

## Pokaż na stronie głównej:

Tak

## Source URL: https://www.potegowo.pl/en/node/2848?date=2020-03

## Links

[1] https://www.potegowo.pl/en/media-gallery/detail/2848/10433 [2] https://www.potegowo.pl/en/media-gallery/detail/2848/10434 [3] https://www.potegowo.pl/en/media-gallery/detail/2848/10435 [4] https://www.potegowo.pl/en/media-gallery/detail/2848/10436 [5] https://www.potegowo.pl/en/media-gallery/detail/2848/10437 [6] https://www.potegowo.pl/en/media-gallery/detail/2848/10438 [7] https://www.potegowo.pl/en/media-gallery/detail/2848/10439 [8] https://www.potegowo.pl/en/media-gallery/detail/2848/10440 [9] https://www.potegowo.pl/en/media-gallery/detail/