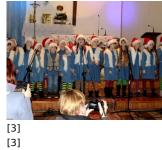

Published on Gmina Potęgowo (https://www.potegowo.pl) Home > Świąteczny koncert kolęd w Potęgowie

## Świąteczny koncert kolęd w Potęgowie



[1] [1]







[5] [5]



[6] [6]











[17]



[10] [10]



[14] [14]



[15] [15]

[11] [11]









[9] [9]

| [18] |
|------|
| [18] |

## Pokaż na stronie głównej:

Tak

## Source URL: https://www.potegowo.pl/en/node/2848?date=2020-03

## Links

[1] https://www.potegowo.pl/en/media-gallery/detail/2848/10433 [2] https://www.potegowo.pl/en/media-gallery/detail/2848/10434 [3] https://www.potegowo.pl/en/media-gallery/detail/2848/10435 [4] https://www.potegowo.pl/en/media-gallery/detail/2848/10436 [5] https://www.potegowo.pl/en/media-gallery/detail/2848/10437 [6] https://www.potegowo.pl/en/media-gallery/detail/2848/10438 [7] https://www.potegowo.pl/en/media-gallery/detail/2848/10439 [8] https://www.potegowo.pl/en/media-gallery/detail/2848/10440 [9] https://www.potegowo.pl/en/media-gallery/detai