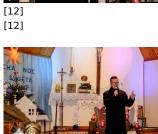

Published on Gmina Potęgowo (https://www.potegowo.pl) Home > Świąteczny koncert kolęd w Potęgowie

## Świąteczny koncert kolęd w Potęgowie



[1] [1]







[5] [5]



[6] [6]











[17]



[10] [10]



[14] [14]



[15] [15]

[11] [11]









[9] [9]

| [18] |
|------|
| [18] |

## Pokaż na stronie głównej:

Tak

## Source URL: https://www.potegowo.pl/en/node/2848?date=2020-03

## Links

[1] https://www.potegowo.pl/en/media-gallery/detail/2848/10433 [2] https://www.potegowo.pl/en/media-gallery/detail/2848/10434 [3] https://www.potegowo.pl/en/media-gallery/detail/2848/10435 [4] https://www.potegowo.pl/en/media-gallery/detail/2848/10436 [5] https://www.potegowo.pl/en/media-gallery/detail/2848/10437 [6] https://www.potegowo.pl/en/media-gallery/detail/2848/10438 [7] https://www.potegowo.pl/en/media-gallery/detail/2848/10439 [8] https://www.potegowo.pl/en/media-gallery/detail/2848/10440 [9] https://www.potegowo.pl/en/media-gallery/detail/2848/10441 [10] https://www.potegowo.pl/en/media-gallery/detail/2848/10442 [11] https://ww