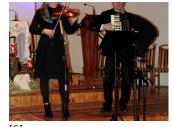

Published on *Gmina Potęgowo* (https://www.potegowo.pl)

Home > Świąteczny koncert kolęd w Potęgowie

## Świąteczny koncert kolęd w Potęgowie



[1] [1]



[2] [2]



[3] [3]



[4] [4]



[5] [5]



[6] [6]



[7] [7]



[8] [8]



[9] [9]



[10] [10]



[11] [11]



[12] [12]



[13] [13]



[14] [14]



[15] [15]



[16] [16]



[17]

[18] [18]

## Pokaż na stronie głównej:

Tak

**Source URL:** https://www.potegowo.pl/en/node/2848?page=0%2C1

## Links

- [1] https://www.potegowo.pl/en/media-gallery/detail/2848/10433
- [2] https://www.potegowo.pl/en/media-gallery/detail/2848/10434
- [3] https://www.potegowo.pl/en/media-gallery/detail/2848/10435
- [4] https://www.potegowo.pl/en/media-gallery/detail/2848/10436
- [5] https://www.potegowo.pl/en/media-gallery/detail/2848/10437
- [6] https://www.potegowo.pl/en/media-gallery/detail/2848/10438
- [7] https://www.potegowo.pl/en/media-gallery/detail/2848/10439
- [8] https://www.potegowo.pl/en/media-gallery/detail/2848/10440
- [9] https://ww