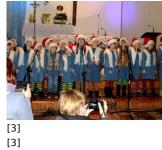

Published on Gmina Potęgowo (https://www.potegowo.pl) Home > Świąteczny koncert kolęd w Potęgowie

## Świąteczny koncert kolęd w Potęgowie



[1] [1]







[5] [5]



[6] [6]











[17]



[10] [10]



[14] [14]



[15] [15]

[11] [11]









[9] [9]

## Pokaż na stronie głównej:

Tak

Source URL: https://www.potegowo.pl/en/node/2848?page=0%2C1&date=2020-03

## Links

[1] https://www.potegowo.pl/en/media-gallery/detail/2848/10433 [2] https://www.potegowo.pl/en/media-gallery/detail/2848/10434 [3] https://www.potegowo.pl/en/media-gallery/detail/2848/10435 [4] https://www.potegowo.pl/en/media-gallery/detail/2848/10436 [5] https://www.potegowo.pl/en/media-gallery/detail/2848/10437 [6] https://www.potegowo.pl/en/media-gallery/detail/2848/10438 [7] https://www.potegowo.pl/en/media-gallery/detail/2848/10439 [8] https://www.potegowo.pl/en/media-gallery/detail/2848/10440 [9] https://www.potegowo.pl/en/media-gallery/detail/2848/10441 [10] ht