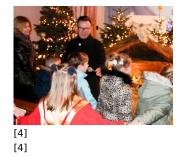

Published on Gmina Potęgowo (https://www.potegowo.pl) Home > Świąteczny koncert kolęd w Potęgowie

## Świąteczny koncert kolęd w Potęgowie



[1] [1]







[5] [5]



[6] [6]











[17]



[10] [10]



[14] [14]



[15] [15]

[11] [11]









[9] [9]

## Pokaż na stronie głównej:

Tak

Source URL: https://www.potegowo.pl/en/node/2848?page=0%2C1&date=2020-03

## Links

[1] https://www.potegowo.pl/en/media-gallery/detail/2848/10433 [2] https://www.potegowo.pl/en/media-gallery/detail/2848/10434 [3] https://www.potegowo.pl/en/media-gallery/detail/2848/10435 [4] https://www.potegowo.pl/en/media-gallery/detail/2848/10436 [5] https://www.potegowo.pl/en/media-gallery/detail/2848/10437 [6] https://www.potegowo.pl/en/media-gallery/detail/2848/10438 [7] https://www.potegowo.pl/en/media-gallery/detail/2848/10439 [8] https://www.potegowo.pl/en/media-gallery/detail/2848/10440 [9] https://www.potegowo.pl/en/media-gallery/detail/2848/10441 [10] http