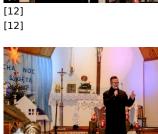

Published on Gmina Potęgowo (https://www.potegowo.pl) Home > Świąteczny koncert kolęd w Potęgowie

## Świąteczny koncert kolęd w Potęgowie



[1] [1]







[5] [5]



[6] [6]











[17]



[10] [10]



[14] [14]



[15] [15]

[11] [11]









[9] [9]

## Pokaż na stronie głównej:

Tak

Source URL: https://www.potegowo.pl/en/node/2848?page=0%2C1&date=2020-03

## Links

[1] https://www.potegowo.pl/en/media-gallery/detail/2848/10433 [2] https://www.potegowo.pl/en/media-gallery/detail/2848/10434 [3] https://www.potegowo.pl/en/media-gallery/detail/2848/10435 [4] https://www.potegowo.pl/en/media-gallery/detail/2848/10436 [5] https://www.potegowo.pl/en/media-gallery/detail/2848/10437 [6] https://www.potegowo.pl/en/media-gallery/detail/2848/10438 [7] https://www.potegowo.pl/en/media-gallery/detail/2848/10439 [8] https://www.potegowo.pl/en/media-gallery/detail/2848/10440 [9] https://www.potegowo.pl/en/media-gallery/detail/2848/10441 [10] https://www.potegowo.pl/en/media-gallery/detail/2848/10442 [11] https://www.potegowo.pl/en/med