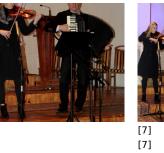

Published on Gmina Potęgowo (https://www.potegowo.pl) Home > Świąteczny koncert kolęd w Potęgowie

## Świąteczny koncert kolęd w Potęgowie



[1] [1]







[5] [5]



[6] [6]











[17]



[10] [10]



[14] [14]



[15] [15]

[11] [11]









[9] [9]

## Pokaż na stronie głównej:

Tak

Source URL: https://www.potegowo.pl/en/node/2848?page=0%2C1&date=2020-03

## Links

[1] https://www.potegowo.pl/en/media-gallery/detail/2848/10433 [2] https://www.potegowo.pl/en/media-gallery/detail/2848/10434 [3] https://www.potegowo.pl/en/media-gallery/detail/2848/10435 [4] https://www.potegowo.pl/en/media-gallery/detail/2848/10436 [5] https://www.potegowo.pl/en/media-gallery/detail/2848/10437 [6] https://www.potegowo.pl/en/media-gallery/detail/2848/10438 [7] https://www.potegowo.pl/en/media-gallery/detail/2848/10439 [8] https://www.potegowo.pl/en/media-gallery/detail/2848/10440 [9] https://www.potegowo.pl/en/media-gallery/detail/2848/10441 [10] https://www.pot