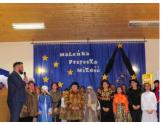

## Jasełka koła teatralnego i chórzystów ze SP w Łupawie

[7]

[11]

[14] [14]

[6]

[10]

[10]