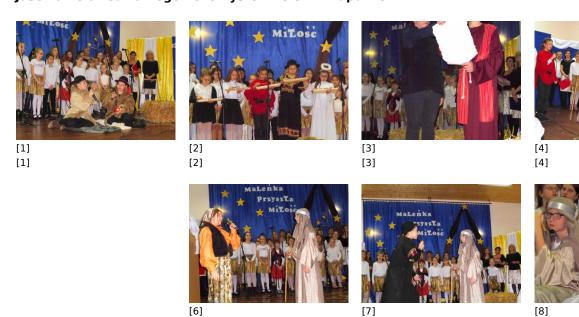

## Jasełka koła teatralnego i chórzystów ze SP w Łupawie

[7]

[11]

[14] [14]

[6]

[10]

[10]