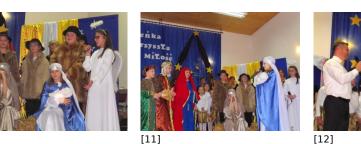

## Jasełka koła teatralnego i chórzystów ze SP w Łupawie

[7]

[11]

[14] [14]

[6]

[10]

[10]