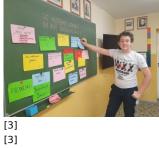

Published on Gmina Potęgowo (https://www.potegowo.pl) Home > Ekologiczne warsztaty dla młodzieży w gminie Potęgowo

## Ekologiczne warsztaty dla młodzieży w gminie Potęgowo



[1] [1]





[4] [4]



[8] [8]





[9] [9]

[5] [5]



[10]

[6] [6]



[7] [7]



[16] [16]



6



[17]



[14] [14]



[15]





| [18]         | [19]         | [20]         | [21]         |
|--------------|--------------|--------------|--------------|
|              |              |              |              |
|              |              |              |              |
|              |              |              |              |
| [22]<br>[22] | [23]<br>[23] | [24]<br>[24] | [25]<br>[25] |
| []           | [23]         | [2]          | [23]         |
|              |              |              |              |
|              |              |              |              |
| [26]         | [27]         | [28]         | [29]         |
| [26]         | [27]         | [28]         | [29]