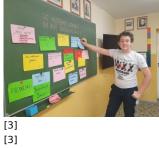

Published on Gmina Potęgowo (https://www.potegowo.pl) Home > Ekologiczne warsztaty dla młodzieży w gminie Potęgowo

## Ekologiczne warsztaty dla młodzieży w gminie Potęgowo



[1] [1]





[4] [4]



[8] [8]





[9] [9]

[5] [5]



[10]

[6] [6]



[7] [7]



[16] [16]



6



[17]



[14] [14]



[15]





| [18]<br>[18] | [19]<br>[19] | [20]<br>[20] | [21]<br>[21] |
|--------------|--------------|--------------|--------------|
| [22]         | [23]         | [24]         | [25]         |
| [22]         | [23]         | [24]         | [25]         |
| [26]<br>[26] | [27]<br>[27] | [28]<br>[28] | [29]<br>[29] |
|              |              |              |              |
| [30]<br>[30] | [31]<br>[31] |              |              |

## Pokaż na stronie głównej:

Tak

Source URL: https://www.potegowo.pl/en/node/3219?page=0%2C1&date=2020-12

## Links

| [1] https://www.potegowo. | pl/en/media-gallery/detail/3219/11230 |
|---------------------------|------------------------