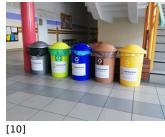

Published on Gmina Potęgowo (https://www.potegowo.pl) Home > Ekologiczne warsztaty dla młodzieży w gminie Potęgowo

## Ekologiczne warsztaty dla młodzieży w gminie Potęgowo



[1] [1]





[4] [4]



[8] [8]





[9] [9]

[5] [5]



[10]

[6] [6]



[7] [7]



[16] [16]



6



[17]



[14] [14]



[15]





| [18]<br>[18] | [19]<br>[19] | [20]<br>[20] | [21]<br>[21] |
|--------------|--------------|--------------|--------------|
| [22]         | [23]         | [24]         | [25]         |
| [22]         | [23]         | [24]         | [25]         |
| [26]<br>[26] | [27]<br>[27] | [28]<br>[28] | [29]<br>[29] |
|              |              |              |              |
| [30]<br>[30] | [31]<br>[31] |              |              |

## Pokaż na stronie głównej:

Tak

Source URL: https://www.potegowo.pl/en/node/3219?page=0%2C1&date=2020-12

## Links

| [1] https://www.potegowo. | pl/en/media-gallery/detail/3219/11230 |
|---------------------------|---------------------------------------|
|--------------------------