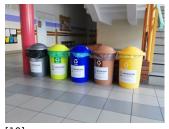

Published on *Gmina Potęgowo* (https://www.potegowo.pl)

Home > Ekologiczne warsztaty dla młodzieży w gminie Potęgowo

## Ekologiczne warsztaty dla młodzieży w gminie Potęgowo







[2] [2]



[3] [3]



[4] [4]



[5] [5]



[6] [6]



[7] [7]



[8] [8]



[9] [9]



[10] [10]



[11] [11]



[12] [12]



[13] [13]



[14] [14]



[15] [15]



[16] [16]



[17]

| [18]<br>[18] | [19]<br>[19] | [20]<br>[20] | [21]<br>[21] |
|--------------|--------------|--------------|--------------|
|              |              |              |              |
| [22]<br>[22] | [23]<br>[23] | [24]<br>[24] | [25]<br>[25] |
|              |              |              |              |
| [26]<br>[26] | [27]<br>[27] | [28]<br>[28] | [29]<br>[29] |
|              |              |              |              |
| [30]         | [31]<br>[31] |              |              |
|              |              |              |              |

## Pokaż na stronie głównej:

Tak

**Source URL:** https://www.potegowo.pl/en/node/3219?page=0%2C2&date=2020-12

## Links

- [1] https://www.p