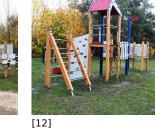

Published on Gmina Potęgowo (https://www.potegowo.pl)

Home > Zakończona przebudowa budynku Przedszkola w Łupawie

## Zakończona przebudowa budynku Przedszkola w Łupawie

[2]

[6] [6]



[1] [1]





[4]

[4]

[8]





[13]

[13]

[5] [5]



[10] [10]

[11] [11]

[3]

[7]

[7]



[12]



[16] [14] [15] [14] [15] [16]

## Pokaż na stronie głównej:

Tak

**Source URL:** https://www.potegowo.pl/en/node/3295?date=2021-02

[1] https://www.potegowo.pl/en/media-gallery/detail/3295/11371 [2] https://www.potegowo.pl/en/media-gallery/detail/3295/11372 [3] https://www.potegowo.pl/en/media-gallery/detail/3295/11373 [4] https://www.potegowo.pl/en/media-gallery/detail/3295/11374 [5] https://www.potegowo.pl/en/media-gallery/detail/3295/11375 [6] https://www.potegowo.pl/en/media-gallery/detail/3295/11376 [7] https://www.potegowo.pl/en/media-gallery/detail/3295/11377 [8] https://www.potegowo.pl/en/media-gallery/detail/3295/11378 [9] https://www.potegowo.pl/en/media-gallery/detail/3295/11379 [10] https://www.potegowo.pl/en/media-gallery/detail/3295/11380 [11] https://www.potegowo.