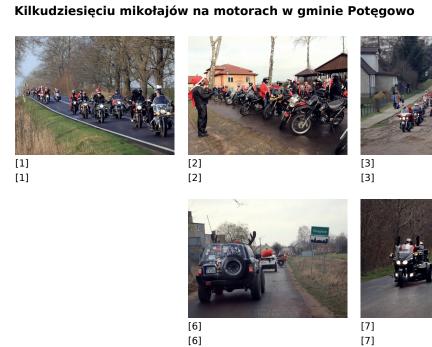

Published on *Gmina Potęgowo* (https://www.potegowo.pl)

Home > Kilkudziesięciu mikołajów na motorach w gminie Potęgowo

[11] [11]

[15] [15]

[4] [4]

[8] [8]

[12] [12]

[16] [16]