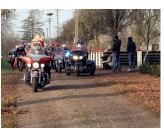

Published on *Gmina Potęgowo* (https://www.potegowo.pl)

Home > Kilkudziesięciu mikołajów na motorach w gminie Potęgowo

















[11] [11]



[15] [15]



[4] [4]



[8] [8]



[12] [12]



[16] [16]



[9] [9]



[13] [13]



[17]

| [18] | [19] | [20] |
|------|------|------|
| [18] | [19] | [20] |

## Pokaż na stronie głównej:

Tak

Source URL: https://www.potegowo.pl/en/node/3320

## Links

- [1] https://www.potegowo.pl/en/media-gallery/detail/3320/11431
- [2] https://www.potegowo.pl/en/media-gallery/detail/3320/11432
- [3] https://www.potegowo.pl/en/media-gallery/detail/3320/11433
- [4] https://www.potegowo.pl/en/media-gallery/detail/3320/11434
- [5] https://www.potegowo.pl/en/media-gallery/detail/3320/11435
- [6] https://www.potegowo.pl/en/media-gallery/detail/3320/11436
- [7] https://www.potegowo.pl/en/media-gallery/detail/3320/11437
- [8] https://www.potegowo.pl/en/media-gallery/detail/3320/11438
-