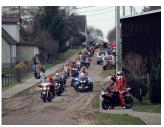

Published on *Gmina Potęgowo* (https://www.potegowo.pl)

Home > Kilkudziesięciu mikołajów na motorach w gminie Potęgowo

















[11] [11]



[15] [15]



[4] [4]



[8] [8]



[12] [12]



[16] [16]



[9] [9]



[13] [13]



[17]

| [18] | [19] | [20] |
|------|------|------|
| [18] | [19] | [20] |

## Pokaż na stronie głównej:

Tak

Source URL: https://www.potegowo.pl/en/node/3320

## Links

- [1] https://www.potegowo.pl/en/media-gallery/detail/3320/11431
- [2] https://www.potegowo.pl/en/media-gallery/detail/3320/11432
- [3] https://www.potegowo.pl/en/media-gallery/detail/3320/11433
- [4] https://www.potegowo.pl/en/media-gallery/detail/3320/11434
- [5] https://www.potegowo.pl/en/media-gallery/detail/3320/11435
- [6] https://www.potegowo.pl/en/media-gallery/detail/3320/11436
- [7] https://www.potegowo.pl/en/media-gallery/detail/3320/11437
- [8] https://www.potegowo.pl/en/media-gallery/detail/3320/11438
- [9]