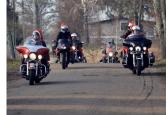

Published on *Gmina Potęgowo* (https://www.potegowo.pl)

Home > Kilkudziesięciu mikołajów na motorach w gminie Potęgowo

[11] [11]

[15] [15]

[4] [4]

[8] [8]

[12] [12]

[16] [16]