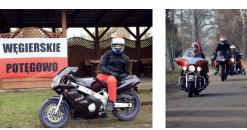

Published on *Gmina Potęgowo* (https://www.potegowo.pl)

Home > Kilkudziesięciu mikołajów na motorach w gminie Potęgowo

[11] [11]

[15] [15]

[4] [4]

[8] [8]

[12] [12]

[16] [16]