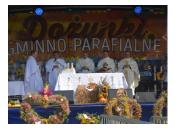

## Dożynki Gminno-Parafialne w Malczkowie

[2] [2]

[3] [3]

[4] [4]

[5] [5]

[6] [6]

[7] [7]

[8] [8]

[17]

| [18]         | [19]         | [20]         | [21] |
|--------------|--------------|--------------|------|
| [18]         | [19]         | [20]         | [21] |
| [22]         | [23]         | [24]         | [25] |
| [22]         | [23]         | [24]         | [25] |
| [26]         | [27]         | [28]         | [29] |
| [26]         | [27]         | [28]         | [29] |
| [30]         | [31]         | [32]         | [33] |
| [30]         | [31]         | [32]         | [33] |
| [34]<br>[34] | [35]<br>[35] | [36]<br>[36] |      |