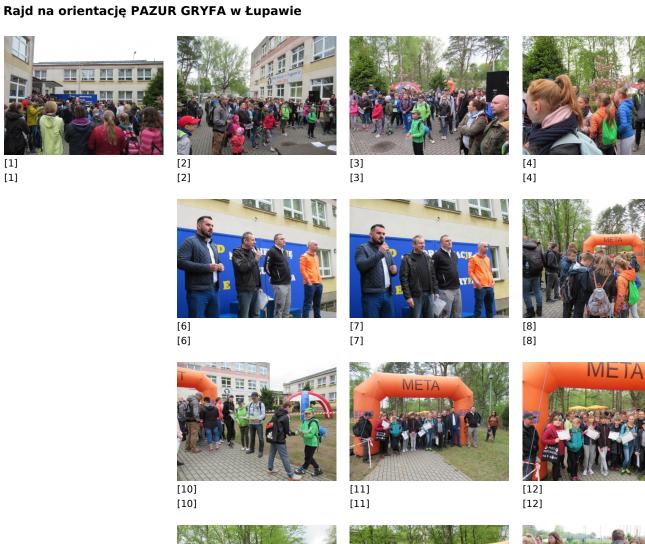

Published on *Gmina Potęgowo* (https://www.potegowo.pl)

Strona główna > Rajd na orientację PAZUR GRYFA w Łupawie

[14] [14]



[15] [15]

[16] [16]

[5] [5]

[9] [9]

[13] [13]

[17]

| [18]<br>[18] | [19]<br>[19] | [20]         | [21]<br>[21] |
|--------------|--------------|--------------|--------------|
| [22]         | [23]<br>[23] | [24]         | [25]<br>[25] |
| [26]<br>[26] | [27]<br>[27] | [28]         | [29]<br>[29] |
| [30]         | [31]<br>[31] | [32]<br>[32] | [33]<br>[33] |

## Pokaż na stronie głównej:

Tak

 $\textbf{Source URL:} \ https://www.potegowo.pl/pl/galeria/rajd-na-orientacj\%C4\%99-pazur-gryfa-w-\%C5\%82upawie?date=2019-04$ 

## Odnośniki

- [1] https://www.potegowo.pl/pl/media-gallery/detail/2456/8757
- [2] https://www.potegowo.pl/pl/media-gallery/detail/2456/8758
- [3] https://www.potegowo.pl/pl/media-gallery/detail/2456/8759
- [4] https://www.potegowo.pl/pl/media-gallery/detail/2456