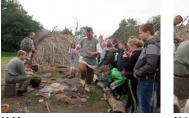

Published on *Gmina Potęgowo* (https://www.potegowo.pl)

Strona główna > Wycieczka młodych archeologów do Biskupina





[10] [10]



[11] [11]



[12] [12]



[16] [16]



[5] [5]

[9] [9]

[17]



[14] [14] [15] [15]

| [18]<br>[18] | [19]<br>[19] | [20]         | [21]<br>[21] |
|--------------|--------------|--------------|--------------|
| [22]         | [23]         | [24]         | [25]         |
| [22]         | [23]         | [24]         | [25]         |
| [26]         | [27]         | [28]         | [29]         |
| [26]         | [27]         | [28]         | [29]         |
| [30]         | [31]<br>[31] | [32]<br>[32] |              |

## Pokaż na stronie głównej:

Tak

**Source URL:** https://www.potegowo.pl/pl/galeria/wycieczka-m%C5%82odycharcheolog%C3%B3w-do-biskupina?date=2020-09

## Odnośniki

- [1] https://www.potegowo.pl/pl/media-gallery/detail/2682/9729
- [2] https://www.potegowo.pl/pl/m