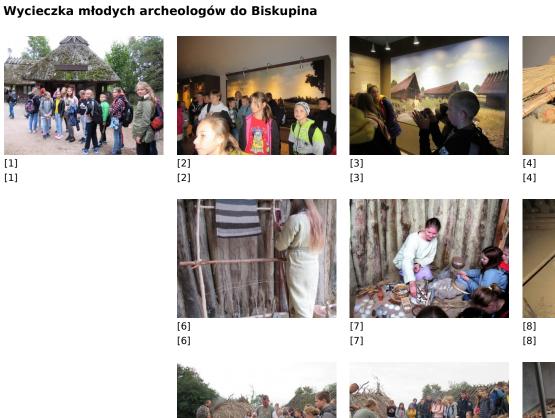

Published on *Gmina Potęgowo* (https://www.potegowo.pl)

Strona główna > Wycieczka młodych archeologów do Biskupina





[10] [10]



[11] [11]



[12] [12]



[16] [16]



[5] [5]

[9] [9]

[17]



[14] [14] [15] [15]

| [18]<br>[18] | [19]<br>[19] | [20]         | [21]<br>[21] |
|--------------|--------------|--------------|--------------|
| [22]         | [23]         | [24]         | [25]         |
| [22]         | [23]         | [24]         | [25]         |
| [26]         | [27]         | [28]         | [29]         |
| [26]         | [27]         | [28]         | [29]         |
| [30]         | [31]<br>[31] | [32]<br>[32] |              |

## Pokaż na stronie głównej:

Tak

**Source URL:** https://www.potegowo.pl/pl/galeria/wycieczka-m%C5%82odycharcheolog%C3%B3w-do-biskupina?date=2020-09

## Odnośniki

- [1] https://www.potegowo.pl/pl/media-gallery/detail/2682/9729
- [2] https://www.potegowo.pl/pl