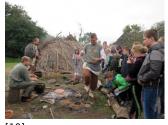

Published on Gmina Potęgowo (https://www.potegowo.pl) Strona główna > Wycieczka młodych archeologów do Biskupina

## Wycieczka młodych archeologów do Biskupina



[1] [1]













[5] [5]

[9] [9]



[10] [10]

[6] [6]



[7] [7]





[17]



[14] [14]



[15] [15]











| [18]         | [19]         | [20]         | [21] |
|--------------|--------------|--------------|------|
| [18]         | [19]         | [20]         | [21] |
|              |              |              |      |
| [22]         | [23]         | [24]         | [25] |
| [22]         | [23]         | [24]         | [25] |
| [26]         | [27]         | [28]         | [29] |
| [26]         | [27]         | [28]         | [29] |
| [30]<br>[30] | [31]<br>[31] | [32]<br>[32] |      |

## Pokaż na stronie głównej:

Tak

**Source URL:** https://www.potegowo.pl/pl/galeria/wycieczka-m%C5%82odycharcheolog%C3%B3w-do-biskupina?page=0%2C1

## Odnośniki

[1] https://www.potegowo.pl/pl/media-gallery/detail/2682/9729

[2] htt