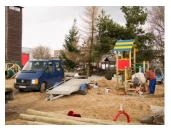

Published on Gmina Potęgowo (https://www.potegowo.pl)

Home > Powstaje plac zabaw przy Przedszkolu w Potęgowie

## Powstaje plac zabaw przy Przedszkolu w Potęgowie







[2] [2]



[3] [3]



[4] [4]



[5] [5]



[6] [6]



[7] [7]



[8] [8]



[9]



[10] [10]



[11] [11]

## Pokaż na stronie głównej:

Tak

**Source URL:** https://www.potegowo.pl/en/node/1731

## Links

- [1] https://www.potegowo.pl/en/media-gallery/detail/1731/5747
- [2] https://www.potegowo.pl/en/media-gallery/detail/1731/5748
- [3] https://www.potegowo.pl/en/media-gallery/detail/1731/5749
- [4] https://www.potegowo.pl/en/media-gallery/detail/1731/5750
- [5] https://www.potegowo.pl/en/media-gallery/detail/1731/5751
- [6] https://www.potegowo.pl/en/media-gallery/detail/1731/5752
- [7] https://www.potegowo.pl/en/media-gallery/detail/1731/5753
- [8] https://www.potegowo.pl/en/media-gallery/detail/1731/5754

- [9] https://www.potegowo.pl/en/media-gallery/detail/1731/5755
- [10] https:/