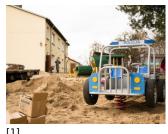

Published on Gmina Potęgowo (https://www.potegowo.pl)

Home > Powstaje plac zabaw przy Przedszkolu w Potęgowie

## Powstaje plac zabaw przy Przedszkolu w Potęgowie







[2] [2]



[3] [3]



[4] [4]



[5] [5]



[6] [6]



[7] [7]



[8] [8]



[9]



[10] [10]



[11] [11]

## Pokaż na stronie głównej:

Tak

**Source URL:** https://www.potegowo.pl/en/node/1731

## Links

- [1] https://www.potegowo.pl/en/media-gallery/detail/1731/5747
- [2] https://www.potegowo.pl/en/media-gallery/detail/1731/5748
- [3] https://www.potegowo.pl/en/media-gallery/detail/1731/5749
- [4] https://www.potegowo.pl/en/media-gallery/detail/1731/5750
- [5] https://www.potegowo.pl/en/media-gallery/detail/1731/5751
- [6] https://www.potegowo.pl/en/media-gallery/detail/1731/5752
- [7] https://www.potegowo.pl/en/media-gallery/detail/1731/5753
- [8] https://www.potegowo.pl/en/media-gallery/detail/1731/5754

- [9] https://www.potegowo.pl/en/media-gallery/detail/1731/5755
- [10] htt