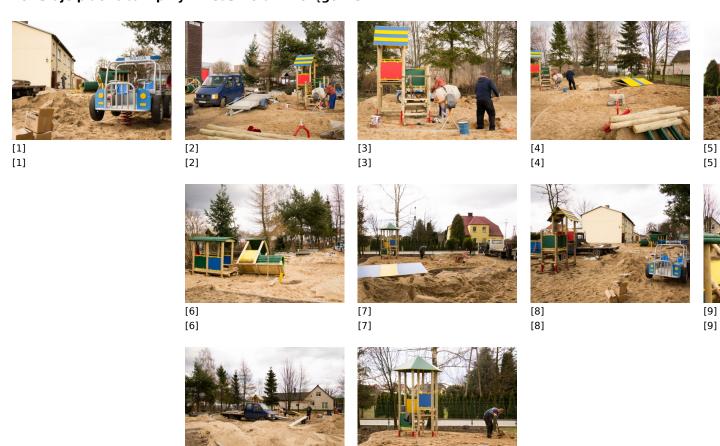

Published on Gmina Potęgowo (https://www.potegowo.pl)

Home > Powstaje plac zabaw przy Przedszkolu w Potęgowie

## Powstaje plac zabaw przy Przedszkolu w Potęgowie



[11]

[11]

## Pokaż na stronie głównej:

Tak

**Source URL:** https://www.potegowo.pl/en/node/1731?date=2025-06

## Links

[1] https://www.potegowo.pl/en/media-gallery/detail/1731/5747

[10]

[10]

- [2] https://www.potegowo.pl/en/media-gallery/detail/1731/5748
- [3] https://www.potegowo.pl/en/media-gallery/detail/1731/5749
- [4] https://www.potegowo.pl/en/media-gallery/detail/1731/5750
- [5] https://www.potegowo.pl/en/media-gallery/detail/1731/5751
- [6] https://www.potegowo.pl/en/media-gallery/detail/1731/5752
- [7] https://www.potegowo.pl/en/media-gallery/detail/1731/5753
- [8] https://www.potegowo.pl/en/media-gallery/detail/1731/5754

- [9] https://www.potegowo.pl/en/media-gallery/detail/1731/5755
- $[10]\ https://www.potegowo.pl/en/media-gallery/detail/1731/5756$
- [11] https://www