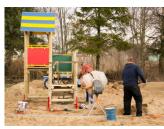

Published on Gmina Potęgowo (https://www.potegowo.pl)

Home > Powstaje plac zabaw przy Przedszkolu w Potęgowie

## Powstaje plac zabaw przy Przedszkolu w Potęgowie







[2] [2]



[3] [3]



[4] [4]



[5]



[6] [6]



[7] [7]



[8] [8]



[9]



[10] [10]



[11] [11]

## Pokaż na stronie głównej:

Tak

**Source URL:** https://www.potegowo.pl/en/node/1731?date=2025-07

## Links

- [1] https://www.potegowo.pl/en/media-gallery/detail/1731/5747
- [2] https://www.potegowo.pl/en/media-gallery/detail/1731/5748
- [3] https://www.potegowo.pl/en/media-gallery/detail/1731/5749
- [4] https://www.potegowo.pl/en/media-gallery/detail/1731/5750
- [5] https://www.potegowo.pl/en/media-gallery/detail/1731/5751
- [6] https://www.potegowo.pl/en/media-gallery/detail/1731/5752
- [7] https://www.potegowo.pl/en/media-gallery/detail/1731/5753
- [8] https://www.potegowo.pl/en/media-gallery/detail/1731/5754

- [9] https://www.potegowo.pl/en/media-gallery/detail/1731/5755
- [10] https://w