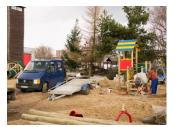

Published on Gmina Potęgowo (https://www.potegowo.pl)

Home > Powstaje plac zabaw przy Przedszkolu w Potęgowie

## Powstaje plac zabaw przy Przedszkolu w Potęgowie







[2] [2]



[3] [3]



[4] [4]



[5]



[6] [6]



[7] [7]



[8] [8]



[9]



[10] [10]



[11] [11]

## Pokaż na stronie głównej:

Tak

**Source URL:** https://www.potegowo.pl/en/node/1731?date=2025-07

## Links

- [1] https://www.potegowo.pl/en/media-gallery/detail/1731/5747
- [2] https://www.potegowo.pl/en/media-gallery/detail/1731/5748
- [3] https://www.potegowo.pl/en/media-gallery/detail/1731/5749
- [4] https://www.potegowo.pl/en/media-gallery/detail/1731/5750
- [5] https://www.potegowo.pl/en/media-gallery/detail/1731/5751
- [6] https://www.potegowo.pl/en/media-gallery/detail/1731/5752
- [7] https://www.potegowo.pl/en/media-gallery/detail/1731/5753
- [8] https://www.potegowo.pl/en/media-gallery/detail/1731/5754

- [9] https://www.potegowo.pl/en/media-gallery/detail/1731/5755
- [10