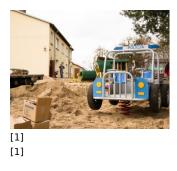

## Powstaje plac zabaw przy Przedszkolu w Potęgowie

[2] [2]

[3] [3]

[4] [4]

[5]

[6] [6]

[7] [7]

[8] [8]