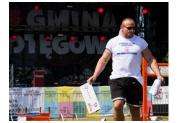

Published on *Gmina Potęgowo* (https://www.potegowo.pl)

Home > Strongmani rywalizowali podczas Dni Gminy Potęgowo

## Strongmani rywalizowali podczas Dni Gminy Potęgowo



[1] [1]



[2] [2]



[3] [3]



[4] [4]



[5] [5]



[6] [6]



[7] [7]



[8] [8]



[9] [9]



[10] [10]



[11] [11]



[12] [12]







[16] [16]



[17]



[14] [14]



[15]

| [18]         | [19]         | [20] | [21] |
|--------------|--------------|------|------|
| [18]         | [19]         | [20] | [21] |
| [22]         | [23]         | [24] | [25] |
| [22]         | [23]         | [24] | [25] |
| [26]         | [27]         | [28] | [29] |
| [26]         | [27]         | [28] | [29] |
| [30]         | [31]         | [32] | [33] |
| [30]         | [31]         | [32] | [33] |
| [34]<br>[34] | [35]<br>[35] | [36] |      |

| [38] | [39] | [40] |
|------|------|------|
| [38] | [39] | [40] |

## Pokaż na stronie głównej:

Tak

Source URL: https://www.potegowo.pl/en/node/1818

## Links

- [1] https://www.potegowo.pl/en/media-galler