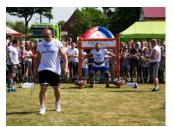

Published on *Gmina Potęgowo* (https://www.potegowo.pl)

Home > Strongmani rywalizowali podczas Dni Gminy Potęgowo

## Strongmani rywalizowali podczas Dni Gminy Potęgowo



[1] [1]



[2] [2]



[3] [3]



[4] [4]



[5] [5]



[6] [6]



[7] [7]



[8] [8]



[9] [9]



[10] [10]



[11] [11]



[12] [12]







[16] [16]



[17]



[14] [14]



[15]

| [18]         | [19]         | [20] | [21] |
|--------------|--------------|------|------|
| [18]         | [19]         | [20] | [21] |
| [22]         | [23]         | [24] | [25] |
| [22]         | [23]         | [24] | [25] |
| [26]         | [27]         | [28] | [29] |
| [26]         | [27]         | [28] | [29] |
| [30]         | [31]         | [32] | [33] |
| [30]         | [31]         | [32] | [33] |
| [34]<br>[34] | [35]<br>[35] | [36] |      |

| [38] | [39] | [40] |
|------|------|------|
| [38] | [39] | [40] |

## Pokaż na stronie głównej:

Tak

Source URL: https://www.potegowo.pl/en/node/1818

## Links

- [1] https://www.potegowo.pl/en/media-gallery/detail/1818/6105
- [2] https://www.potegow