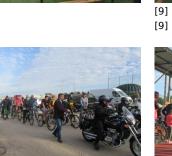

## 150 kolarzy na V Łupawskim Pikniku Rowerowym

[1]

[5] [5]

[8] [8]

[12] [12]

[14]

[6] [6]

[10] [10]