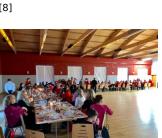

Published on Gmina Potęgowo (https://www.potegowo.pl)

Home > Ba karnawałowy Środowiskowych Domów Samopomcy z powiatu słupskiego

## Ba karnawałowy Środowiskowych Domów Samopomcy z powiatu słupskiego



[1] [1]





[2]

[10]

[10]

[14] [14]





[5] [5]





[7] [7]

[11]

[11]





[12]

[12]

[16]



[9] [9]



[15]







[17]

| [18] | [19] |
|------|------|
| [18] | [19] |

## Pokaż na stronie głównej:

Tak

## **Source URL:** https://www.potegowo.pl/en/node/2237?page=0%2C1

## Links

[1] https://www.potegowo.pl/en/media-gallery/detail/2237/8106 [2] https://www.potegowo.pl/en/media-gallery/detail/2237/8107 [3] https://www.potegowo.pl/en/media-gallery/detail/2237/8108 [4] https://www.potegowo.pl/en/media-gallery/detail/2237/8109 [5] https://www.potegowo.pl/en/media-gallery/detail/2237/8110 [6] https://www.potegowo.pl/en/media-gallery/detail/2237/8111 [7] https://www.potegowo.pl/en/media-gallery/detail/2237/8112 [8] https://www.potegowo.pl/en/media-gallery/detail/2237/8113 [9] https://www.potegowo.pl/en/media-gallery/detail/2237/8114 [10] https://www.potegowo.pl/