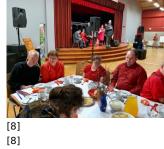

## Ba karnawałowy Środowiskowych Domów Samopomcy z powiatu słupskiego

[1] [1]

[2]

[10]

[10]

[14] [14]

[5] [5]

[7] [7]