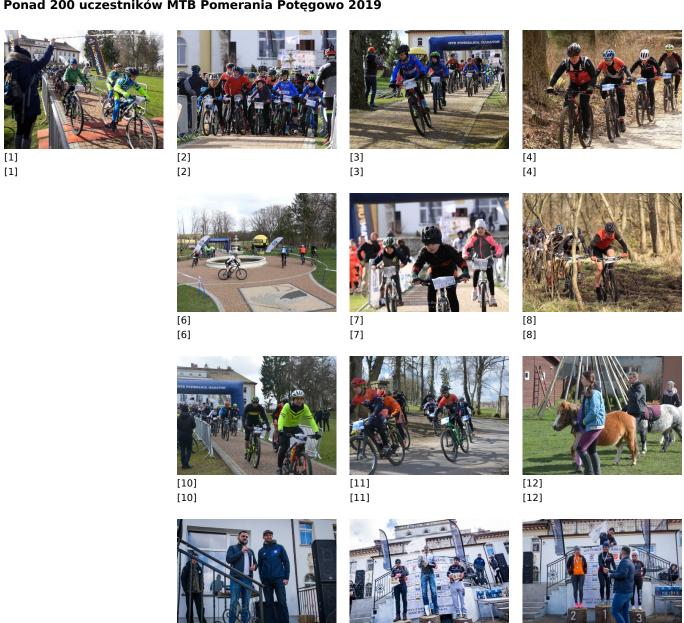

## Ponad 200 uczestników MTB Pomerania Potęgowo 2019

[14] [14]

[15]

[15]

[17]

[16] [16]

[13]

[13]