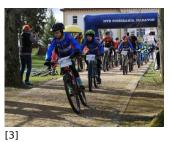

Published on Gmina Potęgowo (https://www.potegowo.pl) Home > Ponad 200 uczestników MTB Pomerania Potęgowo 2019

## Ponad 200 uczestników MTB Pomerania Potęgowo 2019



[1] [1]





[3]

[7] [7]

[11]

[11]

















[17]







[6]

[6]



[15]





[12] [12]









[5] [5]







## Pokaż na stronie głównej:

Tak

Source URL: https://www.potegowo.pl/en/node/2366?date=2025-02&page=0%2C0

## Links

[1] https://www.potegowo.pl/en/media-gallery/detail/2366/8494 [2] https://www.potegowo.pl/en/media-gallery/detail/2366/8495 [3] https://www.potegowo.pl/en/media-gallery/detail/2366/8496 [4] https://www.potegowo.pl/en/media-gallery/detail/2366/8497 [5] https://www.potegowo.pl/en/media-gallery/detail/2366/8498 [6] https://www.potegowo.pl/en/media-gallery/detail/2366/8499 [7] https://www.potegowo.pl/en/media-gallery/detail/2366/8500 [8] https://www.potegowo.pl/en/media-gallery/detail/2366/8501 [9] https://www.potegowo.pl/en/media-gallery/detail/2366/8502 [10] https: