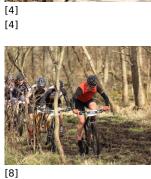

Published on Gmina Potęgowo (https://www.potegowo.pl) Home > Ponad 200 uczestników MTB Pomerania Potęgowo 2019

## Ponad 200 uczestników MTB Pomerania Potęgowo 2019



[1] [1]





[3]

[7] [7]

[11]

[11]

















[17]







[6]

[6]



[15]





[12] [12]









[5] [5]







## Pokaż na stronie głównej:

Tak

Source URL: https://www.potegowo.pl/en/node/2366?date=2025-02&page=0%2C0

## Links

[1] https://www.potegowo.pl/en/media-gallery/detail/2366/8494 [2] https://www.potegowo.pl/en/media-gallery/detail/2366/8495 [3] https://www.potegowo.pl/en/media-gallery/detail/2366/8496 [4] https://www.potegowo.pl/en/media-gallery/detail/2366/8497 [5] https://www.potegowo.pl/en/media-gallery/detail/2366/8498 [6] https://www.potegowo.pl/en/media-gallery/detail/2366/8499 [7] https://www.potegowo.pl/en/media-gallery/detail/2366/8500 [8] https://www.potegowo.pl/en/media-gallery/detail/2366/8501 [9] https://www.potegowo.pl/en/media-gallery/detail/2366/8502 [10] https://www.potegowo.pl/en/media-gallery/detail/2366/8503 [11] https://www.potegowo.pl/en/media