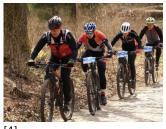

Published on Gmina Potęgowo (https://www.potegowo.pl) Home > Ponad 200 uczestników MTB Pomerania Potęgowo 2019

## Ponad 200 uczestników MTB Pomerania Potęgowo 2019



[1] [1]





[3]

[7] [7]

[11]

[11]

















[17]







[6]

[6]



[15]





[12] [12]









[5] [5]







## Pokaż na stronie głównej:

Tak

Source URL: https://www.potegowo.pl/en/node/2366?date=2025-02&page=0%2C0

## Links

[1] https://www.potegowo.pl/en/media-gallery/detail/2366/8494 [2] https://www.potegowo.pl/en/media-gallery/detail/2366/8495 [3] https://www.potegowo.pl/en/media-gallery/detail/2366/8496 [4] https://www.potegowo.pl/en/media-gallery/detail/2366/8497 [5] https://www.potegowo.pl/en/media-gallery/detail/2366/8498 [6] https://www.potegowo.pl/en/media-gallery/detail/2366/8499 [7] https://www.potegowo.pl/en/media-gallery/detail/2366/8500 [8] https://www.potegowo.pl/en/media-gallery/detail/2366/8501 [9] https://www.potegowo.pl/en/media-gallery/detail/2366/8502 [10] https://www.potegowo.pl/en/media-g