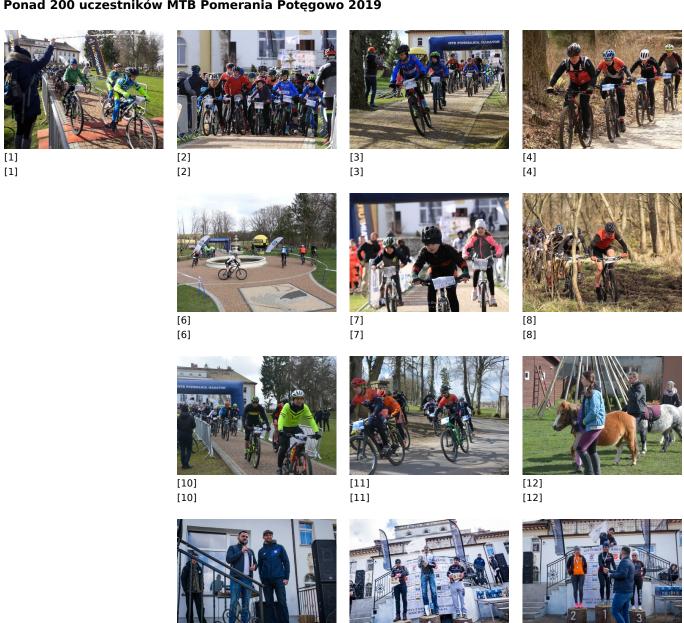

## Ponad 200 uczestników MTB Pomerania Potęgowo 2019

[14] [14]

[15]

[15]

[17]

[16] [16]

[13]

[13]

[5] [5]

[9] [9]