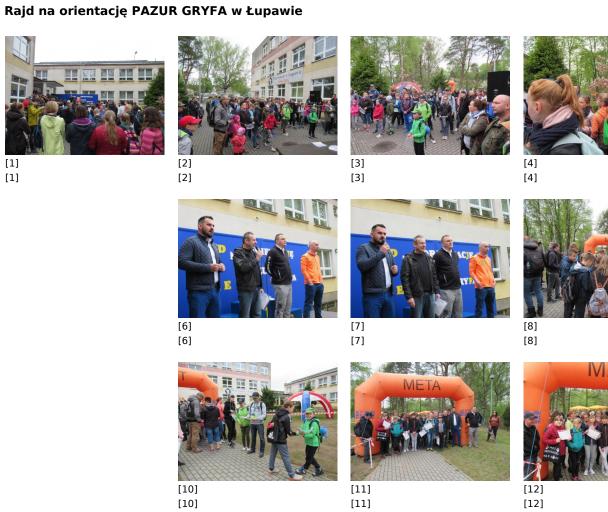

Published on *Gmina Potęgowo* (https://www.potegowo.pl)

[10]

Home > Rajd na orientację PAZUR GRYFA w Łupawie









[5] [5]

[17]







| [18]<br>[18] | [19]<br>[19] | [20]<br>[20] | [21]<br>[21] |
|--------------|--------------|--------------|--------------|
|              |              |              |              |
| [22]<br>[22] | [23]<br>[23] | [24]<br>[24] | [25]<br>[25] |
|              |              |              |              |
| [26]<br>[26] | [27]<br>[27] | [28]<br>[28] | [29]<br>[29] |
|              |              |              |              |
| [30]         | [31]<br>[31] | [32]<br>[32] | [33]<br>[33] |
|              |              |              |              |

## Pokaż na stronie głównej:

Tak

 $\textbf{Source URL:} \ https://www.potegowo.pl/en/node/2456$ 

## Links

[1] https://www.potegowo.pl/en/media-gallery/detail/2456/8757

- [2] https://www.potegowo.pl/en/media-