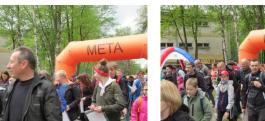

Published on *Gmina Potęgowo* (https://www.potegowo.pl)

[10]

Home > Rajd na orientację PAZUR GRYFA w Łupawie









[5] [5]

[17]







| [18]<br>[18] | [19]<br>[19] | [20]<br>[20] | [21]<br>[21] |
|--------------|--------------|--------------|--------------|
|              |              |              |              |
| [22]<br>[22] | [23]<br>[23] | [24]<br>[24] | [25]<br>[25] |
|              |              |              |              |
| [26]<br>[26] | [27]<br>[27] | [28]<br>[28] | [29]<br>[29] |
|              |              |              |              |
| [30]         | [31]<br>[31] | [32]<br>[32] | [33]<br>[33] |
|              |              |              |              |

## Pokaż na stronie głównej:

Tak

 $\textbf{Source URL:} \ https://www.potegowo.pl/en/node/2456$ 

## Links

[1] https://www.potegowo.pl/en/media-gallery/detail/2456/8757

- [2] https://www.potegowo.pl/en/media-ga