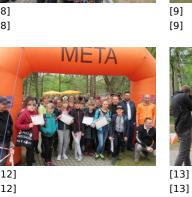

Published on *Gmina Potęgowo* (https://www.potegowo.pl)

[10]

Home > Rajd na orientację PAZUR GRYFA w Łupawie









[5] [5]

[17]







| [18]<br>[18] | [19]<br>[19] | [20]<br>[20] | [21]<br>[21] |
|--------------|--------------|--------------|--------------|
|              |              |              |              |
| [22]<br>[22] | [23]<br>[23] | [24]<br>[24] | [25]<br>[25] |
|              |              |              |              |
| [26]<br>[26] | [27]<br>[27] | [28]<br>[28] | [29]<br>[29] |
|              |              |              |              |
| [30]         | [31]<br>[31] | [32]<br>[32] | [33]<br>[33] |
|              |              |              |              |

## Pokaż na stronie głównej:

Tak

 $\textbf{Source URL:} \ https://www.potegowo.pl/en/node/2456$ 

## Links

[1] https://www.potegowo.pl/en/media-gallery/detail/2456/8757

- [2] https://www.potegowo.pl/en/media-galler