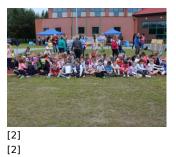

## Ponad 260 uczestników VII Rodzinnego Biegu Po Zdrowie w Potęgowie

[1] [1]

[3]

[7]

[7]

[4] [4]

[9] [9]

[5] [5]