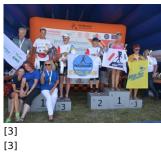

Published on Gmina Potęgowo (https://www.potegowo.pl) Home > Puchar Polski Nordic Walking Potęgowo 2019

## Puchar Polski Nordic Walking Potęgowo 2019



[1] [1]









[8]



[7] [7]



[13] [13]



[14]

[10] [10]

[6]

[6]

[11] [11]



[15] [15]



[16] [16]





[5] [5]



| [18]<br>[18] | [19]<br>[19] | [20]<br>[20] | [21]<br>[21] |
|--------------|--------------|--------------|--------------|
|              |              |              |              |
|              |              |              |              |
| [22]<br>[22] | [23]<br>[23] | [24]<br>[24] | [25]<br>[25] |
|              |              |              |              |
|              |              |              |              |
| [26]         | [27]         |              |              |
| [26]<br>[26] | [27]<br>[27] |              |              |

## Pokaż na stronie głównej:

Tak

Source URL: https://www.potegowo.pl/en/node/2609?date=2025-01&page=0%2C2

## Links

[1] ht