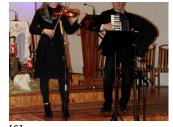

Published on *Gmina Potęgowo* (https://www.potegowo.pl)

Home > Świąteczny koncert kolęd w Potęgowie

## Świąteczny koncert kolęd w Potęgowie



[1] [1]



[2] [2]



[3] [3]



[4] [4]



[5] [5]



[6] [6]



[7] [7]



[8] [8]



[9] [9]



[10] [10]



[11] [11]



[12] [12]



[13] [13]



[14] [14]



[15] [15]



[16] [16]



[17]

[18] [18]

## Pokaż na stronie głównej:

Tak

Source URL: https://www.potegowo.pl/en/node/2848?date=2024-05

## Links

- [1] https://www.potegowo.pl/en/media-gallery/detail/2848/10433
- [2] https://www.potegowo.pl/en/media-gallery/detail/2848/10434
- [3] https://www.potegowo.pl/en/media-gallery/detail/2848/10435
- [4] https://www.potegowo.pl/en/media-gallery/detail/2848/10436
- [5] https://www.potegowo.pl/en/media-gallery/detail/2848/10437
- [6] https://www.potegowo.pl/en/media-gallery/detail/2848/10438
- [7] https://www.potegowo.pl/en/media-gallery/detail/2848/10439
- [8] https://www.potegowo.pl/en/media-gallery/detail/2848/10440
- [9] https://www.