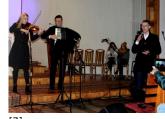

Published on *Gmina Potęgowo* (https://www.potegowo.pl)

Home > Świąteczny koncert kolęd w Potęgowie

## Świąteczny koncert kolęd w Potęgowie



[1] [1]



[2] [2]



[3] [3]



[4] [4]



[5] [5]



[6] [6]



[7] [7]



[8] [8]



[9] [9]



[10] [10]



[11] [11]



[12] [12]



[13] [13]



[14] [14]



[15] [15]



[16] [16]



[17]

[18] [18]

## Pokaż na stronie głównej:

Tak

Source URL: https://www.potegowo.pl/en/node/2848?date=2025-05

## Links

- [1] https://www.potegowo.pl/en/media-gallery/detail/2848/10433
- [2] https://www.potegowo.pl/en/media-gallery/detail/2848/10434
- [3] https://www.potegowo.pl/en/media-gallery/detail/2848/10435
- [4] https://www.potegowo.pl/en/media-gallery/detail/2848/10436
- [5] https://www.potegowo.pl/en/media-gallery/detail/2848/10437
- [6] https://www.potegowo.pl/en/media-gallery/detail/2848/10438
- [7] https://www.potegowo.pl/en/media-gallery/detail/2848/10439
- [8] https://www.potegowo.pl/en/media-gallery/detail/2848/10440
- [9] https://www.potegowo.pl