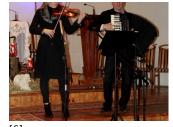

Published on *Gmina Potęgowo* (https://www.potegowo.pl)

Home > Świąteczny koncert kolęd w Potęgowie

## Świąteczny koncert kolęd w Potęgowie



[1] [1]



[2] [2]



[3] [3]



[4] [4]



[5] [5]



[6] [6]



[7] [7]



[8] [8]



[9] [9]



[10] [10]



[11] [11]



[12] [12]



[13] [13]



[14] [14]



[15] [15]



[16] [16]



[17]

[18] [18]

## Pokaż na stronie głównej:

Tak

Source URL: https://www.potegowo.pl/en/node/2848?date=2025-05&page=0%2C1

## Links

- [1] https://www.potegowo.pl/en/media-gallery/detail/2848/10433
- [2] https://www.potegowo.pl/en/media-gallery/detail/2848/10434
- [3] https://www.potegowo.pl/en/media-gallery/detail/2848/10435
- [4] https://www.potegowo.pl/en/media-gallery/detail/2848/10436
- [5] https://www.potegowo.pl/en/media-gallery/detail/2848/10437
- [6] https://www.potegowo.pl/en/media-gallery/detail/2848/10438
- [7] https://www.potegowo.pl/en/media-gallery/detail/2848/10439
- [8] https://www.potegowo.pl/en/media-gallery/detail/2848/10440
- [9] h