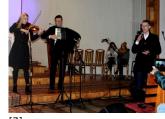

Published on *Gmina Potęgowo* (https://www.potegowo.pl)

Home > Świąteczny koncert kolęd w Potęgowie

## Świąteczny koncert kolęd w Potęgowie



[1] [1]



[2] [2]



[3] [3]



[4] [4]



[5] [5]



[6] [6]



[7] [7]



[8] [8]



[9] [9]



[10] [10]



[11] [11]



[12] [12]



[13] [13]



[14] [14]



[15] [15]



[16] [16]



[17]

[18] [18]

## Pokaż na stronie głównej:

Tak

Source URL: https://www.potegowo.pl/en/node/2848?date=2025-05&page=0%2C1

## Links

- [1] https://www.potegowo.pl/en/media-gallery/detail/2848/10433
- [2] https://www.potegowo.pl/en/media-gallery/detail/2848/10434
- [3] https://www.potegowo.pl/en/media-gallery/detail/2848/10435
- [4] https://www.potegowo.pl/en/media-gallery/detail/2848/10436
- [5] https://www.potegowo.pl/en/media-gallery/detail/2848/10437
- [6] https://www.potegowo.pl/en/media-gallery/detail/2848/10438
- [7] https://www.potegowo.pl/en/media-gallery/detail/2848/10439
- [8] https://www.potegowo.pl/en/media-gallery/detail/2848/10440
- [9] https://www.