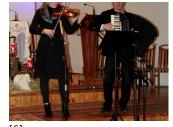

Published on *Gmina Potęgowo* (https://www.potegowo.pl)

Home > Świąteczny koncert kolęd w Potęgowie

## Świąteczny koncert kolęd w Potęgowie



[1] [1]



[2] [2]



[3] [3]



[4] [4]



[5] [5]



[6] [6]



[7] [7]



[8] [8]



[9] [9]



[10] [10]



[11] [11]



[12] [12]



[13] [13]



[14] [14]



[15] [15]



[16] [16]



[17]

[18] [18]

## Pokaż na stronie głównej:

Tak

**Source URL:** https://www.potegowo.pl/en/node/2848?date=2025-07

## Links

- [1] https://www.potegowo.pl/en/media-gallery/detail/2848/10433
- [2] https://www.potegowo.pl/en/media-gallery/detail/2848/10434
- [3] https://www.potegowo.pl/en/media-gallery/detail/2848/10435
- [4] https://www.potegowo.pl/en/media-gallery/detail/2848/10436
- [5] https://www.potegowo.pl/en/media-gallery/detail/2848/10437
- [6] https://www.potegowo.pl/en/media-gallery/detail/2848/10438
- [7] https://www.potegowo.pl/en/media-gallery/detail/2848/10439
- [8] https://www.potegowo.pl/en/media-gallery/detail/2848/10440
- [9] https://