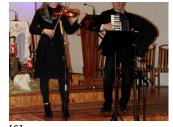

Published on *Gmina Potęgowo* (https://www.potegowo.pl)

Home > Świąteczny koncert kolęd w Potęgowie

## Świąteczny koncert kolęd w Potęgowie



[1] [1]



[2] [2]



[3] [3]



[4] [4]



[5] [5]



[6] [6]



[7] [7]



[8] [8]



[9] [9]



[10] [10]



[11] [11]



[12] [12]



[13] [13]



[14] [14]



[15] [15]



[16] [16]



[17]

[18] [18]

## Pokaż na stronie głównej:

Tak

Source URL: https://www.potegowo.pl/en/node/2848?date=2025-08&page=0%2C0

## Links

- [1] https://www.potegowo.pl/en/media-gallery/detail/2848/10433
- [2] https://www.potegowo.pl/en/media-gallery/detail/2848/10434
- [3] https://www.potegowo.pl/en/media-gallery/detail/2848/10435
- [4] https://www.potegowo.pl/en/media-gallery/detail/2848/10436
- [5] https://www.potegowo.pl/en/media-gallery/detail/2848/10437
- [6] https://www.potegowo.pl/en/media-gallery/detail/2848/10438
- [7] https://www.potegowo.pl/en/media-gallery/detail/2848/10439
- [8] https://www.potegowo.pl/en/media-gallery/detail/2848/10440
- [9] h