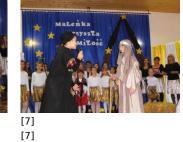

Published on *Gmina Potęgowo* (https://www.potegowo.pl)

Home > Jasełka koła teatralnego i chórzystów ze SP w Łupawie

## Jasełka koła teatralnego i chórzystów ze SP w Łupawie

[6]

[6]

[10]

[10]













[4] [4]

[8]

[8]

[12]





[13]

[5] [5]

[9]

[9]



[14] [14]

## Pokaż na stronie głównej:

Tak

**Source URL:** https://www.potegowo.pl/en/node/2850?date=2025-03

Links

- [1] https://www.potegowo.pl/en/media-gallery/detail/2850/10452
- [2] https://www.potegowo.pl/en/media-gallery/detail/2850/10453
- [3] https://www.potegowo.pl/en/media-gallery/detail/2850/10454
- [4] https://www.potegowo.pl/en/media-gallery/detail/2850/10455
- [5] https://www.potegowo.pl/en/media-gallery/detail/2850/10456
- [6] https://www.potegowo.pl/en/media-gallery/detail/2850/10457
- [7] https://www.potegowo.pl/en/media-gallery/detail/2850/10458
- [8] https://www.potegowo.pl/en/media-gallery/detail/2850/10459
- [9] https://www.potegowo.pl/en/media-gallery/detail/2850/10460
- [10] https://www.potegowo.p