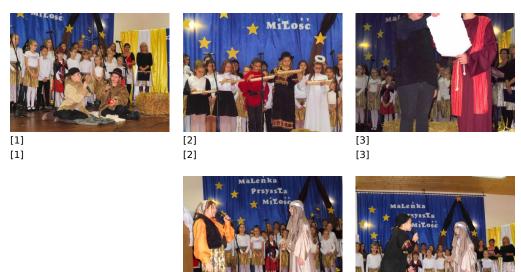

## Jasełka koła teatralnego i chórzystów ze SP w Łupawie

[6]

[6]

[10]

[10]

[4] [4]

[8]

[8]