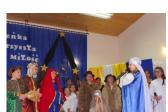

Published on *Gmina Potęgowo* (https://www.potegowo.pl)

Home > Jasełka koła teatralnego i chórzystów ze SP w Łupawie

## Jasełka koła teatralnego i chórzystów ze SP w Łupawie

[6]

[6]

[10]

[10]













[4] [4]

[8]

[8]

[12]





[13]

[5] [5]

[9]

[9]



[14] [14]

## Pokaż na stronie głównej:

Tak

**Source URL:** https://www.potegowo.pl/en/node/2850?date=2025-03

Links

- [1] https://www.potegowo.pl/en/media-gallery/detail/2850/10452
- [2] https://www.potegowo.pl/en/media-gallery/detail/2850/10453
- [3] https://www.potegowo.pl/en/media-gallery/detail/2850/10454
- [4] https://www.potegowo.pl/en/media-gallery/detail/2850/10455
- [5] https://www.potegowo.pl/en/media-gallery/detail/2850/10456
- [6] https://www.potegowo.pl/en/media-gallery/detail/2850/10457
- [7] https://www.potegowo.pl/en/media-gallery/detail/2850/10458
- [8] https://www.potegowo.pl/en/media-gallery/detail/2850/10459
- [9] https://www.potegowo.pl/en/media-gallery/detail/2850/10460
- [10] https://www.potegowo.pl/