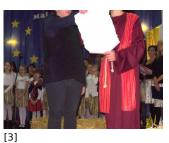

Published on Gmina Potęgowo (https://www.potegowo.pl) Home > Jasełka koła teatralnego i chórzystów ze SP w Łupawie

## Jasełka koła teatralnego i chórzystów ze SP w Łupawie

[2]



[1] [1]





[3]



[5] [5]

[4] [4]

[12]

[12]





[9]

[9]

[13] [13]



[10] [10]



[14] [14]

## Pokaż na stronie głównej:

Tak

Source URL: https://www.potegowo.pl/en/node/2850?date=2025-04&page=0%2C1

[1] https://www.potegowo.pl/en/media-gallery/detail/2850/10452
[2] https://www.potegowo.pl/en/media-gallery/detail/2850/10453
[3] https://www.potegowo.pl/en/media-gallery/detail/2850/10455
[5] https://www.potegowo.pl/en/media-gallery/detail/2850/10456
[6] https://www.potegowo.pl/en/media-gallery/detail/2850/10457
[7] https://www.potegowo.pl/en/media-gallery/detail/2850/10458
[8] https://www.potegowo.pl/en/media-gallery/detail/2850/10459
[9] https://www.potegowo.pl/en/media-gallery/detail/2850/10460
[10] https://www.potegowo.pl/en/media-gallery/detail/2850/10461
[11] https://www.potegowo.pl/en/m