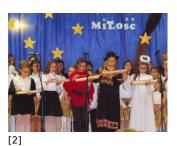

Published on Gmina Potęgowo (https://www.potegowo.pl) Home > Jasełka koła teatralnego i chórzystów ze SP w Łupawie

## Jasełka koła teatralnego i chórzystów ze SP w Łupawie

[2]



[1] [1]





[3]



[5] [5]

[4] [4]

[12]

[12]





[9]

[9]

[13] [13]



[10] [10]



[14] [14]

## Pokaż na stronie głównej:

Tak

Source URL: https://www.potegowo.pl/en/node/2850?date=2025-04&page=0%2C1

[1] https://www.potegowo.pl/en/media-gallery/detail/2850/10452
[2] https://www.potegowo.pl/en/media-gallery/detail/2850/10453
[3] https://www.potegowo.pl/en/media-gallery/detail/2850/10455
[5] https://www.potegowo.pl/en/media-gallery/detail/2850/10456
[6] https://www.potegowo.pl/en/media-gallery/detail/2850/10457
[7] https://www.potegowo.pl/en/media-gallery/detail/2850/10458
[8] https://www.potegowo.pl/en/media-gallery/detail/2850/10459
[9] https://www.potegowo.pl/en/media-gallery/detail/2850/10460
[10] https://www.potegowo.pl/en/media-gallery/detail/2850/10461
[11] https://www.potegowo.pl/en