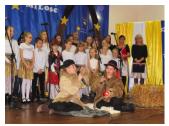

Published on Gmina Potęgowo (https://www.potegowo.pl) Home > Jasełka koła teatralnego i chórzystów ze SP w Łupawie

## Jasełka koła teatralnego i chórzystów ze SP w Łupawie

[2]



[1] [1]





[3]



[5] [5]

[4] [4]

[12]

[12]





[9]

[9]

[13] [13]



[10] [10]



[14] [14]

## Pokaż na stronie głównej:

Tak

Source URL: https://www.potegowo.pl/en/node/2850?date=2025-04&page=0%2C1

[1] https://www.potegowo.pl/en/media-gallery/detail/2850/10452
[2] https://www.potegowo.pl/en/media-gallery/detail/2850/10453
[3] https://www.potegowo.pl/en/media-gallery/detail/2850/10455
[5] https://www.potegowo.pl/en/media-gallery/detail/2850/10456
[6] https://www.potegowo.pl/en/media-gallery/detail/2850/10457
[7] https://www.potegowo.pl/en/media-gallery/detail/2850/10458
[8] https://www.potegowo.pl/en/media-gallery/detail/2850/10459
[9] https://www.potegowo.pl/en/media-gallery/detail/2850/10460
[10] https://www.potegowo.pl/en/media-gallery/detail/2850/10461
[11] https://www.pot