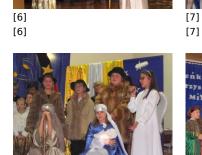

Published on Gmina Potęgowo (https://www.potegowo.pl) Home > Jasełka koła teatralnego i chórzystów ze SP w Łupawie

## Jasełka koła teatralnego i chórzystów ze SP w Łupawie

[2]



[1] [1]





[3]



[5] [5]

[4] [4]

[12]

[12]





[9]

[9]

[13] [13]



[10] [10]



[14] [14]

## Pokaż na stronie głównej:

Tak

Source URL: https://www.potegowo.pl/en/node/2850?date=2025-04&page=0%2C1

[1] https://www.potegowo.pl/en/media-gallery/detail/2850/10452
[2] https://www.potegowo.pl/en/media-gallery/detail/2850/10453
[3] https://www.potegowo.pl/en/media-gallery/detail/2850/10455
[5] https://www.potegowo.pl/en/media-gallery/detail/2850/10456
[6] https://www.potegowo.pl/en/media-gallery/detail/2850/10457
[7] https://www.potegowo.pl/en/media-gallery/detail/2850/10458
[8] https://www.potegowo.pl/en/media-gallery/detail/2850/10459
[9] https://www.potegowo.pl/en/media-gallery/detail/2850/10460
[10] https://www.potegowo.pl/en/media-gallery/detail/2850/10461
[11] https://www.potegowo.pl/en/media-gallery/detail/2850/10462
[12] https://www.potegowo.pl/en/m