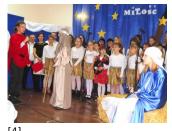

Published on Gmina Potęgowo (https://www.potegowo.pl) Home > Jasełka koła teatralnego i chórzystów ze SP w Łupawie

## Jasełka koła teatralnego i chórzystów ze SP w Łupawie

[2]



[1] [1]





[3]



[5] [5]

[4] [4]

[12]

[12]





[9]

[9]

[13] [13]



[10] [10]



[14] [14]

## Pokaż na stronie głównej:

Tak

Source URL: https://www.potegowo.pl/en/node/2850?date=2025-04&page=0%2C1

[1] https://www.potegowo.pl/en/media-gallery/detail/2850/10452
[2] https://www.potegowo.pl/en/media-gallery/detail/2850/10453
[3] https://www.potegowo.pl/en/media-gallery/detail/2850/10455
[5] https://www.potegowo.pl/en/media-gallery/detail/2850/10456
[6] https://www.potegowo.pl/en/media-gallery/detail/2850/10457
[7] https://www.potegowo.pl/en/media-gallery/detail/2850/10458
[8] https://www.potegowo.pl/en/media-gallery/detail/2850/10459
[9] https://www.potegowo.pl/en/media-gallery/detail/2850/10460
[10] https://www.potegowo.pl/en/media-gallery/detail/2850/10461
[11] https://www.potegowo.pl/en/media-ga