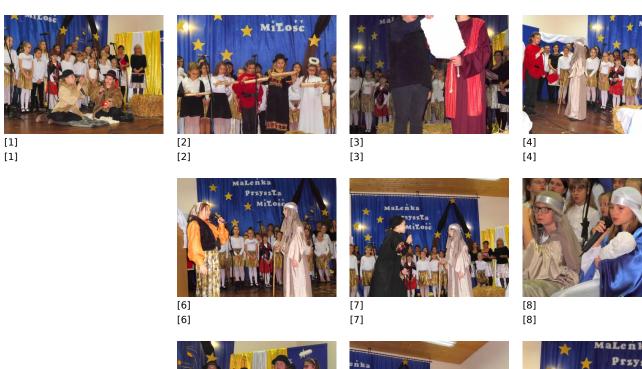

## Jasełka koła teatralnego i chórzystów ze SP w Łupawie

[10] [10]

[11] [11]

[12] [12]

[5] [5]

[9]

[9]

[14] [14]