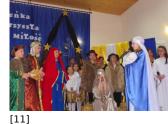

Published on *Gmina Potęgowo* (https://www.potegowo.pl)

Home > Jasełka koła teatralnego i chórzystów ze SP w Łupawie

## Jasełka koła teatralnego i chórzystów ze SP w Łupawie





[10] [10]



[11] [11]



[12] [12]



[5] [5]

[9]

[9]



[14] [14]

## Pokaż na stronie głównej:

Tak

**Source URL:** https://www.potegowo.pl/en/node/2850?date=2025-06

Links

- [1] https://www.potegowo.pl/en/media-gallery/detail/2850/10452
- [2] https://www.potegowo.pl/en/media-gallery/detail/2850/10453
- [3] https://www.potegowo.pl/en/media-gallery/detail/2850/10454
- [4] https://www.potegowo.pl/en/media-gallery/detail/2850/10455
- [5] https://www.potegowo.pl/en/media-gallery/detail/2850/10456
- [6] https://www.potegowo.pl/en/media-gallery/detail/2850/10457
- [7] https://www.potegowo.pl/en/media-gallery/detail/2850/10458
- [8] https://www.potegowo.pl/en/media-gallery/detail/2850/10459
- [9] https://www.potegowo.pl/en/media-gallery/detail/2850/10460
- [10] https://www.potegowo.pl/en/media-galler