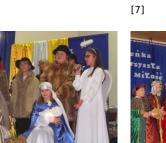

## Jasełka koła teatralnego i chórzystów ze SP w Łupawie

[2]

[6]

[6]

[10]

[10]

[1] [1]

[3]