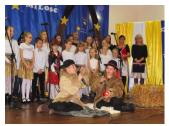

Published on *Gmina Potęgowo* (https://www.potegowo.pl) Home > Jasełka koła teatralnego i chórzystów ze SP w Łupawie

## Jasełka koła teatralnego i chórzystów ze SP w Łupawie

[2]

[6]

[6]

[10]

[10]



[1] [1]





[3]

[7]

[11]



[5] [5]

[4] [4]





[8] [8]







[12] [12]



[9]

[9]

[13] [13]



## Pokaż na stronie głównej:

Tak

Source URL: https://www.potegowo.pl/en/node/2850?date=2025-06&page=0%2C0

[1] https://www.potegowo.pl/en/media-gallery/detail/2850/10452
[2] https://www.potegowo.pl/en/media-gallery/detail/2850/10453
[3] https://www.potegowo.pl/en/media-gallery/detail/2850/10455
[5] https://www.potegowo.pl/en/media-gallery/detail/2850/10456
[6] https://www.potegowo.pl/en/media-gallery/detail/2850/10457
[7] https://www.potegowo.pl/en/media-gallery/detail/2850/10458
[8] https://www.potegowo.pl/en/media-gallery/detail/2850/10459
[9] https://www.potegowo.pl/en/media-gallery/detail/2850/10460
[10] https://www.potegowo.pl/en/media-gallery/detail/2850/10461
[11] https://www.