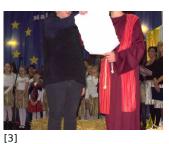

Published on *Gmina Potęgowo* (https://www.potegowo.pl) Home > Jasełka koła teatralnego i chórzystów ze SP w Łupawie

## Jasełka koła teatralnego i chórzystów ze SP w Łupawie

[2]

[6]

[6]

[10]

[10]



[1] [1]





[3]

[7]

[11]



[5] [5]

[4] [4]





[8] [8]







[12] [12]



[9]

[9]

[13] [13]



## Pokaż na stronie głównej:

Tak

Source URL: https://www.potegowo.pl/en/node/2850?date=2025-06&page=0%2C0

[1] https://www.potegowo.pl/en/media-gallery/detail/2850/10452
[2] https://www.potegowo.pl/en/media-gallery/detail/2850/10453
[3] https://www.potegowo.pl/en/media-gallery/detail/2850/10455
[5] https://www.potegowo.pl/en/media-gallery/detail/2850/10456
[6] https://www.potegowo.pl/en/media-gallery/detail/2850/10457
[7] https://www.potegowo.pl/en/media-gallery/detail/2850/10458
[8] https://www.potegowo.pl/en/media-gallery/detail/2850/10459
[9] https://www.potegowo.pl/en/media-gallery/detail/2850/10460
[10] https://www.potegowo.pl/en/media-gallery/detail/2850/10461
[11] https://www.potegowo.pl/e