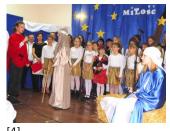

## Jasełka koła teatralnego i chórzystów ze SP w Łupawie

[2]

[6]

[6]

[10]

[10]

[1] [1]

[3]