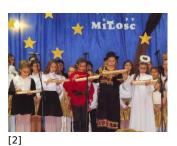

Published on *Gmina Potęgowo* (https://www.potegowo.pl) Home > Jasełka koła teatralnego i chórzystów ze SP w Łupawie

## Jasełka koła teatralnego i chórzystów ze SP w Łupawie

[2]

[6]

[6]

[10]

[10]



[1] [1]





[3]

[7]

[11]



[5] [5]

[4] [4]





[8] [8]







[12] [12]



[9]

[9]

[13] [13]



## Pokaż na stronie głównej:

Tak

Source URL: https://www.potegowo.pl/en/node/2850?date=2025-06&page=0%2C0

[1] https://www.potegowo.pl/en/media-gallery/detail/2850/10452
[2] https://www.potegowo.pl/en/media-gallery/detail/2850/10453
[3] https://www.potegowo.pl/en/media-gallery/detail/2850/10455
[5] https://www.potegowo.pl/en/media-gallery/detail/2850/10456
[6] https://www.potegowo.pl/en/media-gallery/detail/2850/10457
[7] https://www.potegowo.pl/en/media-gallery/detail/2850/10458
[8] https://www.potegowo.pl/en/media-gallery/detail/2850/10459
[9] https://www.potegowo.pl/en/media-gallery/detail/2850/10460
[10] https://www.potegowo.pl/en/media-gallery/detail/2850/10461
[11] https://www.potegowo.pl