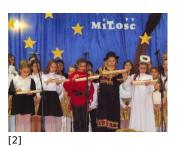

## Jasełka koła teatralnego i chórzystów ze SP w Łupawie

[2]

[6]

[6]

[1] [1]

[3]

[7]

[7]