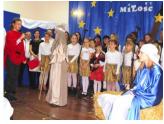

Published on *Gmina Potęgowo* (https://www.potegowo.pl) Home > Jasełka koła teatralnego i chórzystów ze SP w Łupawie

## Jasełka koła teatralnego i chórzystów ze SP w Łupawie

[2]

[6]

[6]



[1] [1]





[3]

[7]

[7]

[11]

[11]



[5] [5]

[4] [4]

[12]

[12]





[9]

[9]

[13] [13]



[10] [10]



Pokaż na stronie głównej:

Tak

Source URL: https://www.potegowo.pl/en/node/2850?date=2025-07

[1] https://www.potegowo.pl/en/media-gallery/detail/2850/10452
[2] https://www.potegowo.pl/en/media-gallery/detail/2850/10453
[3] https://www.potegowo.pl/en/media-gallery/detail/2850/10455
[5] https://www.potegowo.pl/en/media-gallery/detail/2850/10456
[6] https://www.potegowo.pl/en/media-gallery/detail/2850/10457
[7] https://www.potegowo.pl/en/media-gallery/detail/2850/10458
[8] https://www.potegowo.pl/en/media-gallery/detail/2850/10459
[9] https://www.potegowo.pl/en/media-gallery/detail/2850/10460
[10] https://www.potegowo.pl/en/media-gallery/detail/2850/10461
[11] https://www.potegowo.pl/en/media-gallery/detail/2850/10462
[