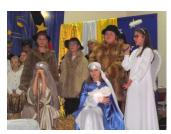

Published on *Gmina Potęgowo* (https://www.potegowo.pl) Home > Jasełka koła teatralnego i chórzystów ze SP w Łupawie

## Jasełka koła teatralnego i chórzystów ze SP w Łupawie

[2]

[6]

[6]



[1] [1]





[3]

[7]

[7]

[11]

[11]



[5] [5]

[4] [4]

[12]

[12]





[9]

[9]

[13] [13]



[10] [10]



Pokaż na stronie głównej:

Tak

Source URL: https://www.potegowo.pl/en/node/2850?date=2025-07

[1] https://www.potegowo.pl/en/media-gallery/detail/2850/10452
[2] https://www.potegowo.pl/en/media-gallery/detail/2850/10453
[3] https://www.potegowo.pl/en/media-gallery/detail/2850/10455
[5] https://www.potegowo.pl/en/media-gallery/detail/2850/10456
[6] https://www.potegowo.pl/en/media-gallery/detail/2850/10457
[7] https://www.potegowo.pl/en/media-gallery/detail/2850/10458
[8] https://www.potegowo.pl/en/media-gallery/detail/2850/10459
[9] https://www.potegowo.pl/en/media-gallery/detail/2850/10460
[10] https://www.potegowo.pl/en/media-gallery/detail/2850/10461
[11] https://www.potegowo.pl/en/media-gallery/detail/2850/10462
[12] https://www.potegowo.pl/en/media-gallery/detail/2850/