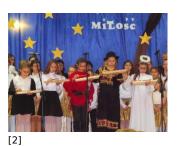

Published on Gmina Potęgowo (https://www.potegowo.pl) Home > Jasełka koła teatralnego i chórzystów ze SP w Łupawie

## Jasełka koła teatralnego i chórzystów ze SP w Łupawie

[2]

[6]

[6]



[1] [1]





[3]

[7]

[7]

[11]

[11]



[5] [5]

[4] [4]





[12]

[12]



[9]

[9]

[13] [13]



[10] [10]





Tak

Source URL: https://www.potegowo.pl/en/node/2850?date=2025-08

[1] https://www.potegowo.pl/en/media-gallery/detail/2850/10452
[2] https://www.potegowo.pl/en/media-gallery/detail/2850/10453
[3] https://www.potegowo.pl/en/media-gallery/detail/2850/10455
[5] https://www.potegowo.pl/en/media-gallery/detail/2850/10456
[6] https://www.potegowo.pl/en/media-gallery/detail/2850/10457
[7] https://www.potegowo.pl/en/media-gallery/detail/2850/10458
[8] https://www.potegowo.pl/en/media-gallery/detail/2850/10459
[9] https://www.potegowo.pl/en/media-gallery/detail/2850/10460
[10] https://www.potegowo.pl/en/media-gallery/detail/2850/10461
[11] https://www.potegowo.pl/en/media-gallery/detail/2850