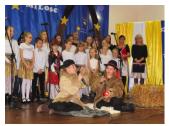

Published on Gmina Potęgowo (https://www.potegowo.pl) Home > Jasełka koła teatralnego i chórzystów ze SP w Łupawie

## Jasełka koła teatralnego i chórzystów ze SP w Łupawie

[2]

[6]

[6]



[1] [1]





[3]

[7]

[7]

[11]

[11]



[5] [5]

[4] [4]





[12]

[12]



[9]

[9]

[13] [13]



[10] [10]





Tak

Source URL: https://www.potegowo.pl/en/node/2850?date=2025-08

[1] https://www.potegowo.pl/en/media-gallery/detail/2850/10452
[2] https://www.potegowo.pl/en/media-gallery/detail/2850/10453
[3] https://www.potegowo.pl/en/media-gallery/detail/2850/10455
[5] https://www.potegowo.pl/en/media-gallery/detail/2850/10456
[6] https://www.potegowo.pl/en/media-gallery/detail/2850/10457
[7] https://www.potegowo.pl/en/media-gallery/detail/2850/10458
[8] https://www.potegowo.pl/en/media-gallery/detail/2850/10459
[9] https://www.potegowo.pl/en/media-gallery/detail/2850/10460
[10] https://www.potegowo.pl/en/media-gallery/detail/2850/10461
[11] https://www.potegowo.pl/en/media-gallery/