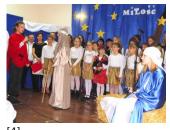

## Jasełka koła teatralnego i chórzystów ze SP w Łupawie

[2]

[6]

[6]

[1] [1]

[3]

[7]

[7]