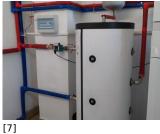

Published on *Gmina Potęgowo* (https://www.potegowo.pl) Home > Montaż pompy ciepła w remizie OSP Łupawa

[2]

## Montaż pompy ciepła w remizie OSP Łupawa



[1] [1]





[3]



[5]

[5]

[9]

[9]

[4]

4]







Pokaż na stronie głównej:

Nie

Source URL: https://www.potegowo.pl/en/node/3082?date=2021-11

## Links

- [1] https://www.potegowo.pl/en/media-gallery/detail/3082/10917
- [2] https://www.potegowo.pl/en/media-gallery/detail/3082/10918
- [3] https://www.potegowo.pl/en/media-gallery/detail/3082/10919
- [4] https://www.potegowo.pl/en/media-gallery/detail/3082/10920
- [5] https://www.potegowo.pl/en/media-gallery/detail/3082/10921
- [6] https://www.potegowo.pl/en/media-gallery/detail/3082/10922
- [7] https://www.potegowo.pl/en/media-gallery/detail/3082/10923
- [8] https://www.potegowo.pl/en/media-gallery/detail/3082/10924

[9] https://www.potegowo.pl/en/media-gallery/detail/3082/10925