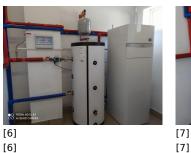

Published on *Gmina Potęgowo* (https://www.potegowo.pl) Home > Montaż pompy ciepła w remizie OSP Łupawa

[2]

## Montaż pompy ciepła w remizie OSP Łupawa



[1] [1]





[3]



[5]

[5]

[9]

[9]

[4]

4]







Pokaż na stronie głównej:

Nie

Source URL: https://www.potegowo.pl/en/node/3082?date=2021-11

## Links

- [1] https://www.potegowo.pl/en/media-gallery/detail/3082/10917
- [2] https://www.potegowo.pl/en/media-gallery/detail/3082/10918
- [3] https://www.potegowo.pl/en/media-gallery/detail/3082/10919
- [4] https://www.potegowo.pl/en/media-gallery/detail/3082/10920
- [5] https://www.potegowo.pl/en/media-gallery/detail/3082/10921
- [6] https://www.potegowo.pl/en/media-gallery/detail/3082/10922
- [7] https://www.potegowo.pl/en/media-gallery/detail/3082/10923
- [8] https://www.potegowo.pl/en/media-gallery/detail/3082/10924

[9] https://www.potegowo.pl/en/media-gallery/detail/3082/10925