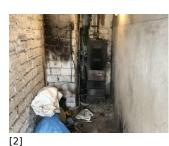

## Montaż pompy ciepła w remizie OSP Łupawa

[1] [1]

[3]

[5]

[5]

[9]

[9]

[4]