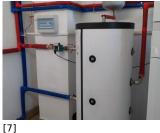

Published on *Gmina Potęgowo* (https://www.potegowo.pl) Home > Montaż pompy ciepła w remizie OSP Łupawa

[2]

## Montaż pompy ciepła w remizie OSP Łupawa



[1] [1]





[3]



[4









## [9] [9]

[5]

[5]

## Pokaż na stronie głównej:

Nie

Source URL: https://www.potegowo.pl/en/node/3082?date=2022-01

## Links

- [1] https://www.potegowo.pl/en/media-gallery/detail/3082/10917
- [2] https://www.potegowo.pl/en/media-gallery/detail/3082/10918
- [3] https://www.potegowo.pl/en/media-gallery/detail/3082/10919
- [4] https://www.potegowo.pl/en/media-gallery/detail/3082/10920
- [5] https://www.potegowo.pl/en/media-gallery/detail/3082/10921
- [6] https://www.potegowo.pl/en/media-gallery/detail/3082/10922
- [7] https://www.potegowo.pl/en/media-gallery/detail/3082/10923
- [8] https://www.potegowo.pl/en/media-gallery/detail/3082/10924

[9] https://www.potegowo.pl/en/media-gallery/detail/3082/10925