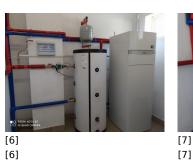

Published on *Gmina Potęgowo* (https://www.potegowo.pl) Home > Montaż pompy ciepła w remizie OSP Łupawa

[2]

## Montaż pompy ciepła w remizie OSP Łupawa



[1] [1]





[3]



[4









## [9] [9]

[5]

[5]

## Pokaż na stronie głównej:

Nie

Source URL: https://www.potegowo.pl/en/node/3082?date=2022-01

## Links

- [1] https://www.potegowo.pl/en/media-gallery/detail/3082/10917
- [2] https://www.potegowo.pl/en/media-gallery/detail/3082/10918
- [3] https://www.potegowo.pl/en/media-gallery/detail/3082/10919
- [4] https://www.potegowo.pl/en/media-gallery/detail/3082/10920
- [5] https://www.potegowo.pl/en/media-gallery/detail/3082/10921
- [6] https://www.potegowo.pl/en/media-gallery/detail/3082/10922
- [7] https://www.potegowo.pl/en/media-gallery/detail/3082/10923
- [8] https://www.potegowo.pl/en/media-gallery/detail/3082/10924

[9] https://www.potegowo.pl/en/media-gallery/detail/3082/10925