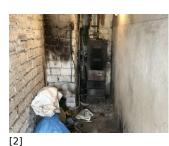

Published on Gmina Potęgowo (https://www.potegowo.pl) Home > Montaż pompy ciepła w remizie OSP Łupawa

[2]

## Montaż pompy ciepła w remizie OSP Łupawa



[1] [1]







[4]









[3]

[8] [8]

## Pokaż na stronie głównej:

Nie

Source URL: https://www.potegowo.pl/en/node/3082?date=2025-01

## Links

- [1] https://www.potegowo.pl/en/media-gallery/detail/3082/10917
- [2] https://www.potegowo.pl/en/media-gallery/detail/3082/10918
- [3] https://www.potegowo.pl/en/media-gallery/detail/3082/10919
- [4] https://www.potegowo.pl/en/media-gallery/detail/3082/10920
- [5] https://www.potegowo.pl/en/media-gallery/detail/3082/10921
- [6] https://www.potegowo.pl/en/media-gallery/detail/3082/10922
- [7] https://www.potegowo.pl/en/media-gallery/detail/3082/10923
- [8] https://www.potegowo.pl/en/media-gallery/detail/3082/10924

[9] https://www.potegowo.pl/en/media-gallery/detail/3082/10925