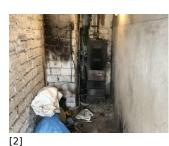

## Montaż pompy ciepła w remizie OSP Łupawa

[1] [1]

[4]

4]

[3]

[8]

[9] [9]

[5]