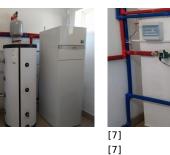

## Montaż pompy ciepła w remizie OSP Łupawa

[1] [1]

[4]

4]

[3]

[8]

[9] [9]

[5]