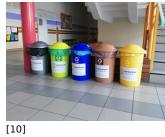

Published on Gmina Potęgowo (https://www.potegowo.pl) Home > Ekologiczne warsztaty dla młodzieży w gminie Potęgowo

## Ekologiczne warsztaty dla młodzieży w gminie Potęgowo



[1] [1]





[4] [4]



[8] [8]





[9] [9]

[5] [5]



[10]

[6] [6]



[7] [7]



[16] [16]



6



[17]



[14] [14]



[15]





| [18] | [19] | [20] | [21] |
|------|------|------|------|
| [22] | [23] | [24] | [25] |
| [22] | [23] | [24] | [25] |
| [26] | [27] | [28] | [29] |
| [26] | [27] | [28] | [29] |
| [30] | [31] |      |      |

[20]

[21]

[19]

[31]

## Pokaż na stronie głównej:

Tak

## Source URL: https://www.potegowo.pl/en/node/3219

[30]

[18]

## Links

| [1] https://www.potegowo.pl/en/media-gallery/detail/3219/11230 |
|----------------------------------------------------------------|
| [2] https://www.potegowo.pl/en/media-gallery/detail/3219/11231 |
| [3] https://www.potegowo.pl/en/media-gallery/detail/3219/11232 |
| [4] https://www.potegowo.pl/en/media-gallery/detail/3219/11233 |
| [5] https://www.potegowo.pl/en/media-ga