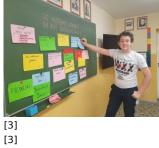

Published on Gmina Potęgowo (https://www.potegowo.pl) Home > Ekologiczne warsztaty dla młodzieży w gminie Potęgowo

## Ekologiczne warsztaty dla młodzieży w gminie Potęgowo



[1] [1]





[4] [4]



[8] [8]





[9] [9]

[5] [5]



[10]

[6] [6]



[7] [7]



[16] [16]



6



[17]



[14] [14]



[15]





| [18] | [19] | [20] | [21] |
|------|------|------|------|
| [22] | [23] | [24] | [25] |
| [22] | [23] | [24] | [25] |
| [26] | [27] | [28] | [29] |
| [26] | [27] | [28] | [29] |
| [30] | [31] |      |      |

[20]

[21]

[19]

[31]

## Pokaż na stronie głównej:

Tak

## Source URL: https://www.potegowo.pl/en/node/3219

[30]

[18]

## Links

| [1] https://www.potegowo.pl/en/media-gallery/detail/3219/11230 |
|----------------------------------------------------------------|
| [2] https://www.potegowo.pl/en/media-gallery/detail/3219/11231 |
| [3] https://www.potegowo.pl/en/media-gallery/detail/3219/11232 |
| [4] https://www.potegowo.pl/en/media-gallery/detail/3219/11233