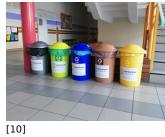

Published on Gmina Potęgowo (https://www.potegowo.pl) Home > Ekologiczne warsztaty dla młodzieży w gminie Potęgowo

## Ekologiczne warsztaty dla młodzieży w gminie Potęgowo



[1] [1]





[4] [4]



[8] [8]





[9] [9]

[5] [5]



[10]

[6] [6]



[7] [7]



[16] [16]



6



[17]



[14] [14]



[15]





| [18]         | [19]         | [20]         | [21]         |
|--------------|--------------|--------------|--------------|
|              |              |              |              |
|              |              |              |              |
|              |              |              |              |
| [22]<br>[22] | [23]<br>[23] | [24]<br>[24] | [25]<br>[25] |
| ,            | []           |              | [20]         |
|              |              |              |              |
|              |              |              |              |
| [26]         | [27]         | [28]         | [29]         |
| [26]         | [27]         | [28]         | [29]         |
|              |              |