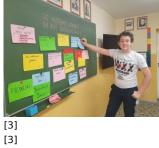

Published on Gmina Potęgowo (https://www.potegowo.pl) Home > Ekologiczne warsztaty dla młodzieży w gminie Potęgowo

## Ekologiczne warsztaty dla młodzieży w gminie Potęgowo



[1] [1]





[4] [4]



[8] [8]





[9] [9]

[5] [5]



[10]

[6] [6]



[7] [7]



[16] [16]



6



[17]



[14] [14]



[15]





| [18]         | [19]         | [20]         | [21]         |
|--------------|--------------|--------------|--------------|
|              |              |              |              |
|              |              |              |              |
|              |              |              |              |
| [22]<br>[22] | [23]<br>[23] | [24]<br>[24] | [25]<br>[25] |
| ,            | []           |              | [20]         |
|              |              |              |              |
|              |              |              |              |
| [26]         | [27]         | [28]         | [29]         |
| [26]         | [27]         | [28]         | [29]