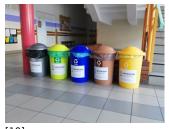

Published on *Gmina Potęgowo* (https://www.potegowo.pl)

Home > Ekologiczne warsztaty dla młodzieży w gminie Potęgowo

## Ekologiczne warsztaty dla młodzieży w gminie Potęgowo







[2] [2]



[3] [3]



[4] [4]



[5] [5]



[6] [6]



[7] [7]



[8] [8]



[9] [9]



[10] [10]



[11] [11]



[12] [12]



[13] [13]



[14] [14]



[15] [15]



[16] [16]



[17]

| [18]<br>[18] | [19]<br>[19] | [20] | [21]<br>[21] |
|--------------|--------------|------|--------------|
| [22]         | [23]         | [24] | [25]         |
| [22]         | [23]         | [24] | [25]         |
| [26]         | [27]         | [28] | [29]         |
| [26]         | [27]         | [28] | [29]         |
| [30]         | [31]<br>[31] |      |              |

## Pokaż na stronie głównej:

Tak

**Source URL:** https://www.potegowo.pl/en/node/3219?date=2025-02&page=0%2C1

## Links

- [1] https://www.potegowo.pl/en/media-gallery/detail/3219/11230
- [2] https://www.potegowo.pl/en/media-gallery/detail/3219/11231
- [3] https://www.potegowo.pl/en/media-gallery/detail/3219/11232
- [4