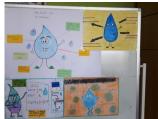

Published on *Gmina Potęgowo* (https://www.potegowo.pl)

Home > Ekologiczne warsztaty dla młodzieży w gminie Potęgowo

## Ekologiczne warsztaty dla młodzieży w gminie Potęgowo







[2] [2]



[3] [3]



[4] [4]



[5] [5]



[6] [6]



[7] [7]



[8] [8]



[9] [9]



[10] [10]



[11] [11]



[12] [12]



[13] [13]



[14] [14]



[15] [15]



[16] [16]



[17]

| [18]<br>[18] | [19]<br>[19] | [20] | [21]<br>[21] |
|--------------|--------------|------|--------------|
| [22]         | [23]         | [24] | [25]         |
| [22]         | [23]         | [24] | [25]         |
| [26]         | [27]         | [28] | [29]         |
| [26]         | [27]         | [28] | [29]         |
| [30]         | [31]<br>[31] |      |              |

## Pokaż na stronie głównej:

Tak

**Source URL:** https://www.potegowo.pl/en/node/3219?date=2025-02&page=0%2C1

## Links

- [1] https://www.potegowo.pl/en/media-gallery/detail/3219/11230
- [2] https://www.potegowo.pl/en/media-gallery/detail/3219/11231
- [