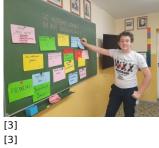

Published on Gmina Potęgowo (https://www.potegowo.pl) Home > Ekologiczne warsztaty dla młodzieży w gminie Potęgowo

## Ekologiczne warsztaty dla młodzieży w gminie Potęgowo



[1] [1]





[4] [4]



[8] [8]





[9] [9]

[5] [5]



[10]

[6] [6]



[7] [7]



[16] [16]



6



[17]



[14] [14]



[15]





| [18]         | [19]         | [20] | [21] |
|--------------|--------------|------|------|
| [22]         | [23]         | [24] | [25] |
| [22]         | [23]         | [24] | [25] |
| [26]         | [27]         | [28] | [29] |
| [26]         | [27]         | [28] | [29] |
| [30]<br>[30] | [31]<br>[31] |      |      |

[20]

[21]

[19]

## Pokaż na stronie głównej:

Tak

Source URL: https://www.potegowo.pl/en/node/3219?date=2025-08&page=0%2C1

## Links

| [1] https://www.potegowo. | pl/en/media-gallery/detail/3219/11230 |
|---------------------------|---------------------------------------|
|---------------------------|---------------------------------------|

[18]