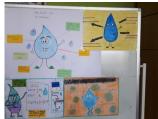

Published on *Gmina Potęgowo* (https://www.potegowo.pl)

Home > Ekologiczne warsztaty dla młodzieży w gminie Potęgowo

## Ekologiczne warsztaty dla młodzieży w gminie Potęgowo







[2] [2]



[3] [3]



[4] [4]



[5] [5]



[6] [6]



[7] [7]



[8] [8]



[9] [9]



[10] [10]



[11] [11]



[12] [12]



[13] [13]



[14] [14]



[15] [15]



[16] [16]



[17]

| [18]<br>[18] | [19]<br>[19] | [20]<br>[20] | [21]<br>[21] |
|--------------|--------------|--------------|--------------|
|              |              |              |              |
| [22]<br>[22] | [23]<br>[23] | [24]<br>[24] | [25]<br>[25] |
|              |              |              |              |
| [26]<br>[26] | [27]<br>[27] | [28]<br>[28] | [29]<br>[29] |
|              |              |              |              |
| [30]<br>[30] | [31]<br>[31] |              |              |

## Pokaż na stronie głównej:

Tak

 $\textbf{Source URL:} \ https://www.potegowo.pl/en/node/3219?page=0\%2C0\&date=2021-05$ 

## Links

-